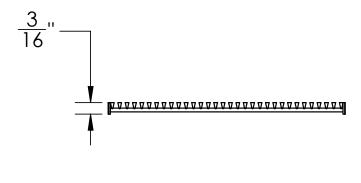

### WS 4:

- Wedge Wire pattern decorative plate
- Used with T 42 throat
- 316L Stainless Steel