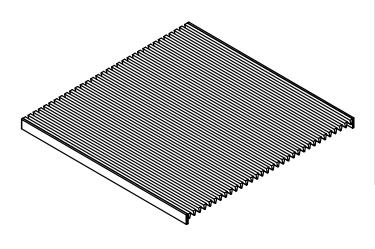

### WS 4:

- Wedge Wire pattern decorative plate
- Used with T 42 throat
- 316L Stainless Steel