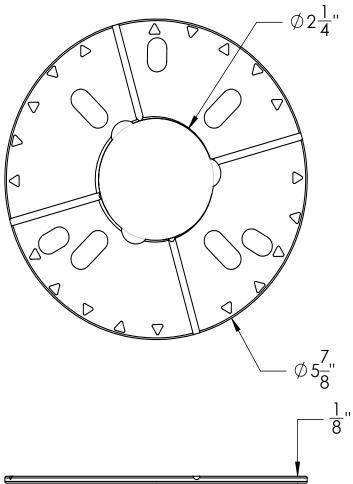

## UCR 2:

- Universal 2" Ring in ABS 5 7/8" Diameter x 2" Throat.
- Adapts to Schluter®-KERDI Drain Flange. For use with 4"x 4" center drains (Pro-Series and Premium Series).
- Allows clamping to standard drain bodies. Works with 2" threaded nipple TNAS or S50 in S Series, FX 65 Series & FCB Series products, and all standard flow center drains. (Not rated for hot mop)