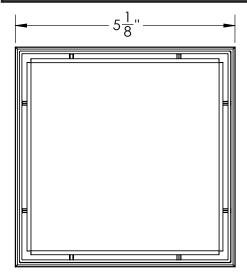

## LS5:

- 5" x 5" 304L stainless steel strainer assembly with 2" ABS throat

## Kit includes:

- 1 LSS 5 5" x 5" Stainless steel decorative plate
- 1 TL 52 ABS 2" throat
- 1 HMK C2-D Hair maintenance kit:
  - 1 HB 65 Hair basket
  - 1 DKEY Lift out key