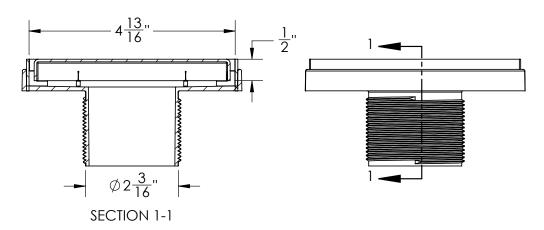

## LS5:

- 5" x 5" 304L stainless steel strainer assembly with 2" ABS throat

## Kit includes:

- 1 LSS 5 5" x 5" Stainless steel decorative plate
- 1 TL 52 ABS 2" throat
- 1 HMK C2-D Hair maintenance kit:
  - 1 HB 65 Hair basket
  - 1 DKEY Lift out key