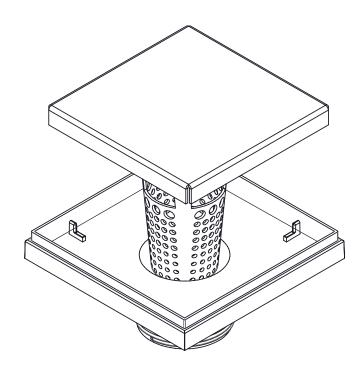

## LS5:

- 5" x 5" 304L stainless steel strainer assembly with 2" ABS throat

## Kit includes:

- 1 LSS 5 5" x 5" Stainless steel decorative plate
- 1 TL 52 ABS 2" throat
- 1 HMK C2-D Hair maintenance kit:
  - 1 HB 65 Hair basket
  - 1 DKEY Lift out key