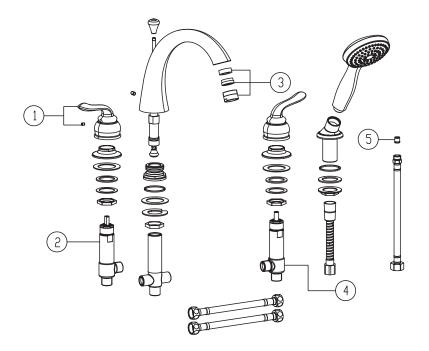

## EXPLODED DRAWING

Please read the followings before installing and usage.

| NO. | Description      | Qty |
|-----|------------------|-----|
| 1   | HANDLE ASSEMBLY  | 2   |
| 2   | CARTRIDGE(HOT)   | 1   |
| 3   | AERATOR ASSEMBLY | 1   |
| 4   | CARTRIDGE(COLD)  | 1   |
| 5   | CHECKSTOP        | 1   |
|     |                  |     |