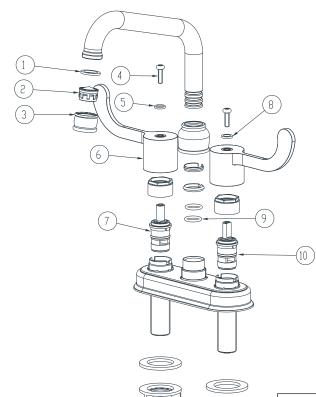

# **EXPLODED DRAWING**

Please read the followings before installing and usage.

| NO. | Description   | Qty |
|-----|---------------|-----|
| 1   | WASHER        | 1   |
| 2   | AERATOR       | 1   |
| 3   | AERATOR COVER | 1   |
| 4   | SCREW         | 2   |
| 5   | CAP           | 1   |
| 6   | HANDLE        | 2   |
| 7   | CARTRIDGE     | 1   |
| 8   | CAP           | 1   |
| 9   | O-RING        | 2   |
| 10  | CARTRIDGE     | 1   |
|     |               |     |