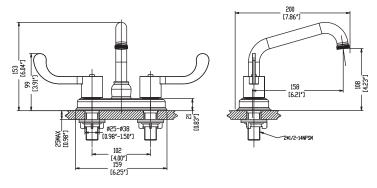

# W95105-30

### LAUNDRY FAUCET



## DIMENSIONS



■ For Reference only (unit = mm[inch])

## TECHNICAL DETAILS

Please read the followings before installing and usage.

### 1 Description

- Zinc Handles
- SUS face plate

### 3 Certificate



### 2 Technique Parameter

| Parameter                     | Water    | Water       |
|-------------------------------|----------|-------------|
| Market                        | Pressure | Temperature |
| ASME A112.18.1/<br>CSA B125.1 | 20-80PSI | 10−65°C     |

#### 4 Surface maintenance

Remove any surface dirt and film using clean water and cotton cloth. Spray cleaner such as mild liquid detergents, clear liquid glass cleaner, non-acidic and fully dissolved powder cleaners or non-abrasive liquid polishers on the rag to clean the faucet surface.

Once clean, rinse faucet again with clear water to