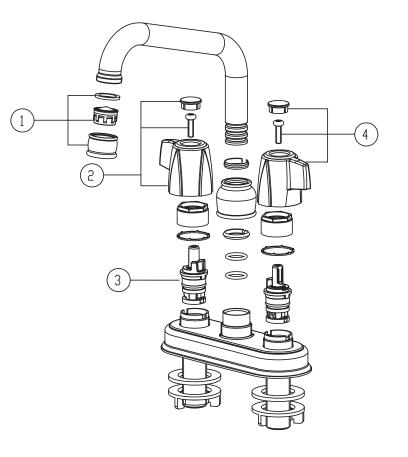

### EXPLODED DRAWING

Please read the followings before installing and usage.

| NO. Description |                    | Qty |
|-----------------|--------------------|-----|
| 1               | AERATOR ASSEMBLY   | 1   |
| 2               | HANDLE ASSEMBLY(H) | 1   |
| 3               | CARTRIDGE          | 2   |
| 4               | HANDLE ASSEMBLY(C) | 1   |