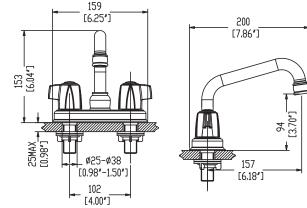

# PRODUCT TECHNICAL SHEET

## W95105-40

LAUNDRY FAUCET



## DIMENSIONS



■ For Reference only (unit = mm[inch])

### **TECHNICAL DETAILS**

Please read the followings before installing and usage.

#### **1** Description

ABS Handles

SUS Deck Plate

### 3 Certificate



### **2** Technique Parameter

| Parameter                     | Water    | Water       |
|-------------------------------|----------|-------------|
| Market                        | Pressure | Temperature |
| ASME A112.18.1/<br>CSA B125.1 | 20-80PSI | 10−65°C     |

#### 4 Surface maintenance

Remove any surface dirt and film using clean water and cotton cloth. Spray cleaner such as mild liquid detergents, clear liquid glass cleaner, non-acidic and fully dissolved powder cleaners or non-abrasive liquid polishers on the rag to clean the faucet surface.

Once clean, rinse faucet again with clea