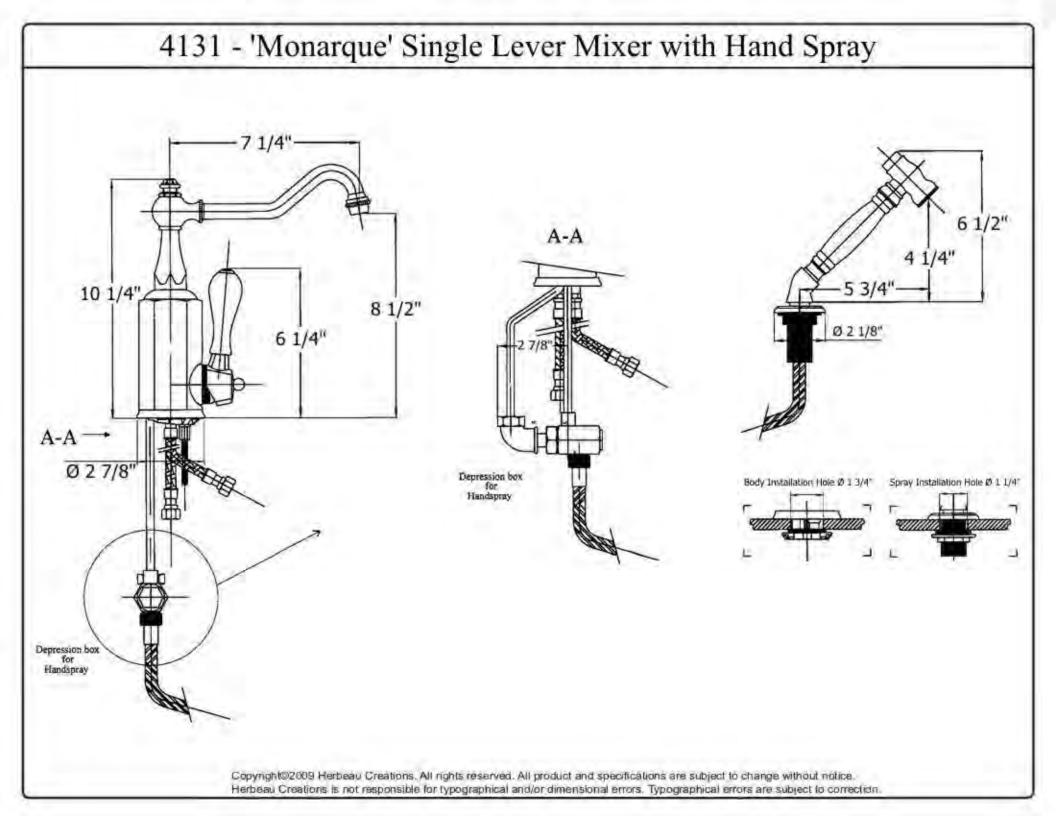

| 4131 - 'Monarque' Single Lever Mixer With Hand Spray                                                                                                                                                                                                                                                                                                                                                                                                                                                                                                                                                                                                                                                                                                                       |                                                                             |                                                                                                                                                                                                                                                                                                                                                                                                                                             |                                                                                                                                                                                                                                                                                                                                                                                                                                |                |
|----------------------------------------------------------------------------------------------------------------------------------------------------------------------------------------------------------------------------------------------------------------------------------------------------------------------------------------------------------------------------------------------------------------------------------------------------------------------------------------------------------------------------------------------------------------------------------------------------------------------------------------------------------------------------------------------------------------------------------------------------------------------------|-----------------------------------------------------------------------------|---------------------------------------------------------------------------------------------------------------------------------------------------------------------------------------------------------------------------------------------------------------------------------------------------------------------------------------------------------------------------------------------------------------------------------------------|--------------------------------------------------------------------------------------------------------------------------------------------------------------------------------------------------------------------------------------------------------------------------------------------------------------------------------------------------------------------------------------------------------------------------------|----------------|
|                                                                                                                                                                                                                                                                                                                                                                                                                                                                                                                                                                                                                                                                                                                                                                            |                                                                             |                                                                                                                                                                                                                                                                                                                                                                                                                                             | Part#                                                                                                                                                                                                                                                                                                                                                                                                                          | Description    |
|                                                                                                                                                                                                                                                                                                                                                                                                                                                                                                                                                                                                                                                                                                                                                                            |                                                                             |                                                                                                                                                                                                                                                                                                                                                                                                                                             | 29Rubber O-Ring30Flexible Supply Hoses31Rubber/Fiber Washer32Back Flow Preventer39Vinyl Hose46Mounting Plate47Threaded Stem48Brass Nut49+50Metal Ring & Washer51Hand Spray Elsow53Rubber O-Ring54Hand Spray Coupler55Hand Spray Handle56Threaded Stem57Rubber O-Ring58Hand Spray Button59Hand Spray Head60Rubber O-Rings61Rubber O-Rings62Aerator Cover Ring63Aerator Screw64Plastic Aerator Rings65Brass Insert66Metal Spring |                |
| Technical Information                                                                                                                                                                                                                                                                                                                                                                                                                                                                                                                                                                                                                                                                                                                                                      | Part#                                                                       | Description                                                                                                                                                                                                                                                                                                                                                                                                                                 |                                                                                                                                                                                                                                                                                                                                                                                                                                | Brass Cylinder |
| <ul> <li>Technical Information</li> <li>Faucet Body Requires 1 3/4" Hole<br/>Drilling</li> <li>Flow Rate Is 2.2 GPM</li> <li>If Counter Is Thicker Than 1 <sup>3</sup>/<sub>4</sub>", Part<br/>#24 (Threaded Stem) Must be Special<br/>Ordered in a Longer Length.</li> <li>3/8" Flexible Hose Connections</li> <li>Available finishes are Polished<br/>Chrome(48), Solibrass(49), Polished<br/>Brass(55), Polished Nickel(56), Brushed<br/>Nickel(57), Polished Copper &amp;<br/>Brass(58), Weathered Copper &amp;<br/>Brass(59), Satin Nickel(60),<br/>Weathered Brass(70)</li> <li>Please See Cleaning Instructions for<br/>Finish Care and Maintenance<br/>Information</li> <li>Faucet Ships With Wooden Handles<br/>(63). Specify (20) For Ceramic Handles</li> </ul> | Part#  1 2 3 4 5 6 7 8 9 10 11 12 13 14 15 16 17 18 19 20 21+25-28 22 23 24 | Description<br>Top Knob<br>Finished Washer<br>Spout 7 ¼"<br>Spout Washer<br>Aerator Filter<br>Aerator Cover<br>Sealing Screw<br>Rubber O-Rings<br>Upper Body<br>Main Body<br>Ceramic Cartridge<br>Cartridge Nut<br>Handle Base<br>Round Screw<br>Handle<br>Finished Washer<br>Finished Screw<br>Threaded Stem<br>Male/Male Adapter<br>Swan Nut Adapter<br>Inner Body & Supply<br>Lines<br>Deck Escutcheon<br>Rubber Washer<br>Threaded Stem | 66<br>67<br>68<br>69<br>70<br>71<br>72<br>91<br>92                                                                                                                                                                                                                                                                                                                                                                             | Metal Spring   |