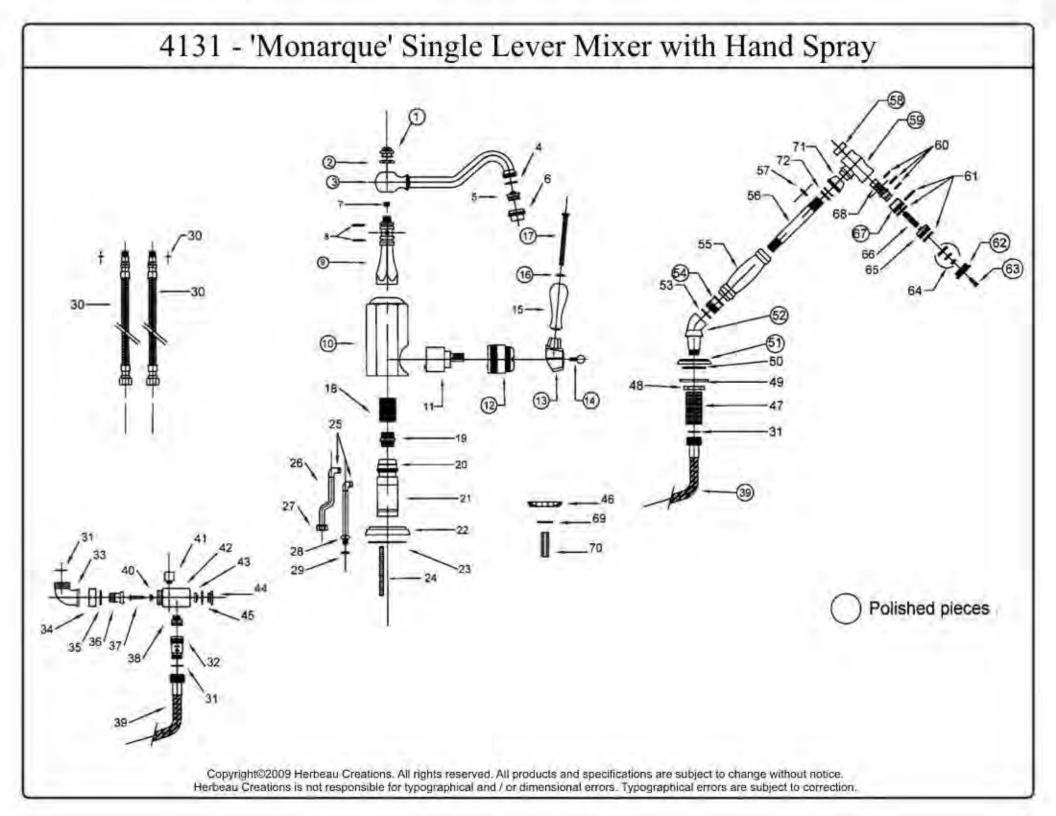

| 4131 - 'Monarque' Single Lever Mixer With Hand Spray                                                                                                                                                                                                                                                                                                                                                                                                                                                                                                                                                                                                                                                                                                                       |                                                                             |                                                                                                                                                                                                                                                                                                                                                                                                                                             |                                                                                                                                                                                                                                                                                                                                                                                                                                |                |
|----------------------------------------------------------------------------------------------------------------------------------------------------------------------------------------------------------------------------------------------------------------------------------------------------------------------------------------------------------------------------------------------------------------------------------------------------------------------------------------------------------------------------------------------------------------------------------------------------------------------------------------------------------------------------------------------------------------------------------------------------------------------------|-----------------------------------------------------------------------------|---------------------------------------------------------------------------------------------------------------------------------------------------------------------------------------------------------------------------------------------------------------------------------------------------------------------------------------------------------------------------------------------------------------------------------------------|--------------------------------------------------------------------------------------------------------------------------------------------------------------------------------------------------------------------------------------------------------------------------------------------------------------------------------------------------------------------------------------------------------------------------------|----------------|
|                                                                                                                                                                                                                                                                                                                                                                                                                                                                                                                                                                                                                                                                                                                                                                            |                                                                             |                                                                                                                                                                                                                                                                                                                                                                                                                                             | Part#                                                                                                                                                                                                                                                                                                                                                                                                                          | Description    |
|                                                                                                                                                                                                                                                                                                                                                                                                                                                                                                                                                                                                                                                                                                                                                                            |                                                                             |                                                                                                                                                                                                                                                                                                                                                                                                                                             | 29Rubber O-Ring30Flexible Supply Hoses31Rubber/Fiber Washer32Back Flow Preventer39Vinyl Hose46Mounting Plate47Threaded Stem48Brass Nut49+50Metal Ring & Washer51Hand Spray Elsow53Rubber O-Ring54Hand Spray Coupler55Hand Spray Handle56Threaded Stem57Rubber O-Ring58Hand Spray Button59Hand Spray Head60Rubber O-Rings61Rubber O-Rings62Aerator Cover Ring63Aerator Screw64Plastic Aerator Rings65Brass Insert66Metal Spring |                |
| Technical Information                                                                                                                                                                                                                                                                                                                                                                                                                                                                                                                                                                                                                                                                                                                                                      | Part#                                                                       | Description                                                                                                                                                                                                                                                                                                                                                                                                                                 |                                                                                                                                                                                                                                                                                                                                                                                                                                | Brass Cylinder |
| <ul> <li>Technical Information</li> <li>Faucet Body Requires 1 3/4" Hole<br/>Drilling</li> <li>Flow Rate Is 2.2 GPM</li> <li>If Counter Is Thicker Than 1 <sup>3</sup>/<sub>4</sub>", Part<br/>#24 (Threaded Stem) Must be Special<br/>Ordered in a Longer Length.</li> <li>3/8" Flexible Hose Connections</li> <li>Available finishes are Polished<br/>Chrome(48), Solibrass(49), Polished<br/>Brass(55), Polished Nickel(56), Brushed<br/>Nickel(57), Polished Copper &amp;<br/>Brass(58), Weathered Copper &amp;<br/>Brass(59), Satin Nickel(60),<br/>Weathered Brass(70)</li> <li>Please See Cleaning Instructions for<br/>Finish Care and Maintenance<br/>Information</li> <li>Faucet Ships With Wooden Handles<br/>(63). Specify (20) For Ceramic Handles</li> </ul> | Part#  1 2 3 4 5 6 7 8 9 10 11 12 13 14 15 16 17 18 19 20 21+25-28 22 23 24 | Description<br>Top Knob<br>Finished Washer<br>Spout 7 ¼"<br>Spout Washer<br>Aerator Filter<br>Aerator Cover<br>Sealing Screw<br>Rubber O-Rings<br>Upper Body<br>Main Body<br>Ceramic Cartridge<br>Cartridge Nut<br>Handle Base<br>Round Screw<br>Handle<br>Finished Washer<br>Finished Screw<br>Threaded Stem<br>Male/Male Adapter<br>Swan Nut Adapter<br>Inner Body & Supply<br>Lines<br>Deck Escutcheon<br>Rubber Washer<br>Threaded Stem | 66<br>67<br>68<br>69<br>70<br>71<br>72<br>91<br>92                                                                                                                                                                                                                                                                                                                                                                             | Metal Spring   |

<u>Please follow example when ordering parts for 'Monarque' Single Lever</u> <u>Mixer</u>

• To order part #3 – **SPOUT** 

## 。 <u>9413103 xx</u>

- Please substitute finish number needed in place of XX.
- To order a part that is not finished use **<u>00</u>**