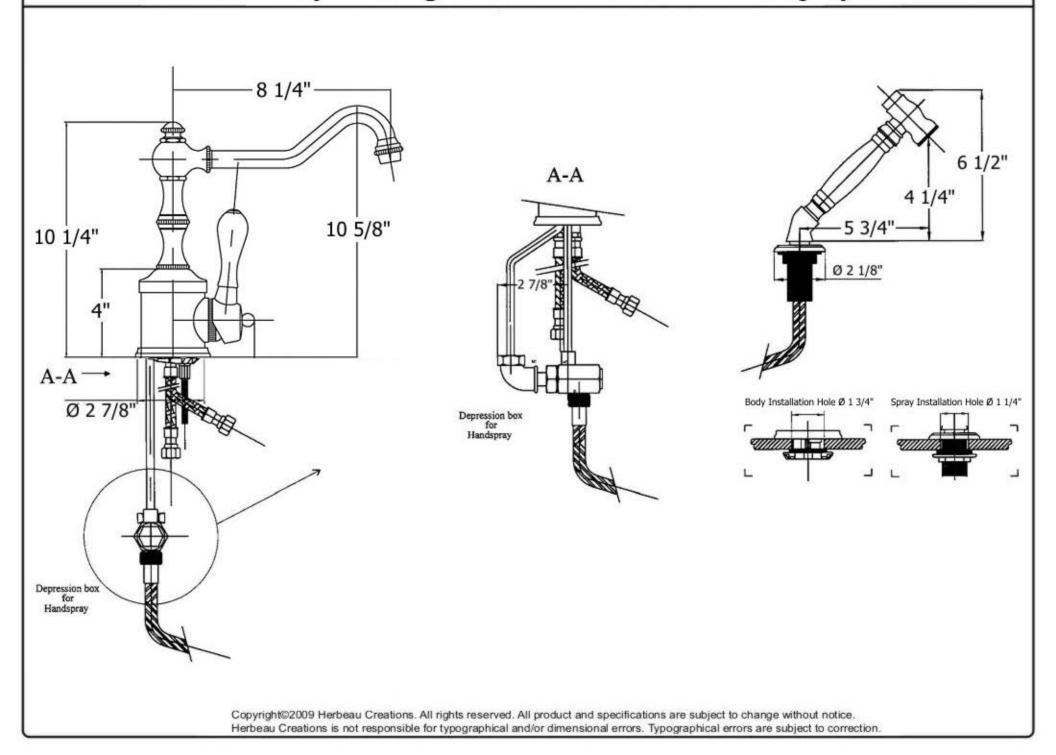

## 4121 - 'Royale' Single Lever Mixer With Hand Spray Part# Description 29 Mounting Plate 30 Mounting Washer 31 Mounting Nut 32 Washer 39 White Vinyl Hose 40 **Backflow Preventer** A-A 47 Threaded Stem 48 **Brass Nut** 10 5/8" 10 1/4" 49 + 50Metal Ring & Washer 51 Hand Spray Escutcheon 52 Hand Spray Elbow 53 Rubber O-Ring 54 Hand Spray Coupler Hand Spray Handle 55 56 Threaded Stem 57 Rubber O-Ring 58 Hand Spray Button 59 Hand Spray Head Rubber O-Rings 60 61 **Rubber O-Rings** Aerator Cover Ring 62 63 **Aerator Screw** 64 Plastic Aerator Rings 65 Brass Insert 66 Metal Spring Brass Cylinder 67 **Technical Information** Part# Description **Brass Piston** 68 1 Top Knob 69 Flange F/Ceramic H/S • Faucet Body Requires 1 3/4" Hole 2 Finished Washer 70 **Rubber O-Rings** Drillina 3 Spout 8 1/4" 91 Diverter Block Flow Rate Is 2.2 GPM 4 Spout Washer 92 Hand Spray & Hose • If Counter Is Thicker Than 1 3/4", Part 5 **Aerator Filter** #17 (Threaded Stem) Must be Special 6 **Aerator Cover** Ordered in a Longer Length. 7 Sealing Screw • 3/8" Flexible Hose Connections 8 Rubber O-Rings · Available finishes are Polished Central Body 9 Chrome(48), Solibrass(49), Polished 10 **Brass Dome** Brass(55), Polished Nickel(56), Brushed Copper Cylinder 11 Nickel(57), Polished Copper & 12 - 15 + 20Inner Body & Supply Brass(58), Weathered Copper & Lines Brass(59), Satin Nickel(60) 16 O-Ring • Please See Cleaning Instructions for 17 Threaded Stem Finish Care and Maintenance 18 Rubber Washer Information 19 Escutcheon • Faucet Ships With Wood Handles (63). 21 Ceramic Cartridge Specify (20) For Ceramic Handles 22 Cartridge Nut 23 Handle Base 24 Round Screw 25 Handle Finished Washer 26 27 Finished Screw **Braided Supply Lines** 28

## 4121 - 'Royale' Single Lever Mixer with Hand Spray