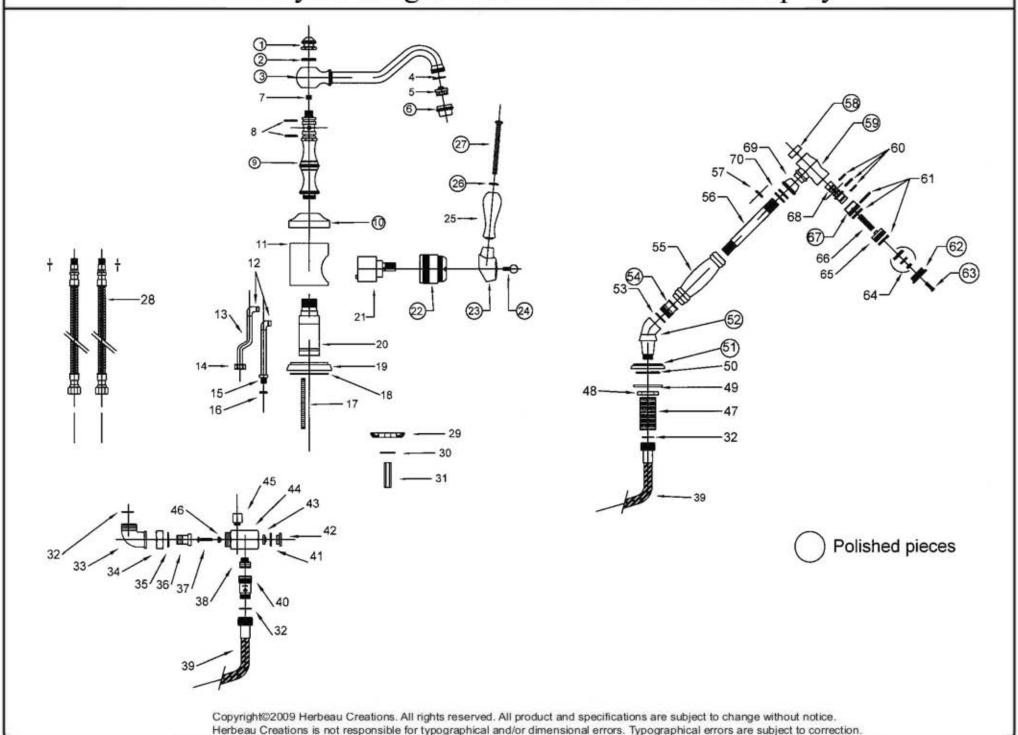

## 4121 - 'Royale' Single Lever Mixer With Hand Spray Part# Description 29 Mounting Plate 30 Mounting Washer 31 Mounting Nut 32 Washer 39 White Vinyl Hose 40 **Backflow Preventer** A-A 47 Threaded Stem 48 **Brass Nut** 10 5/8" 10 1/4" 49 + 50Metal Ring & Washer 51 Hand Spray Escutcheon 52 Hand Spray Elbow 53 Rubber O-Ring 54 Hand Spray Coupler Hand Spray Handle 55 56 Threaded Stem 57 Rubber O-Ring 58 Hand Spray Button 59 Hand Spray Head Rubber O-Rings 60 61 **Rubber O-Rings** Aerator Cover Ring 62 63 **Aerator Screw** 64 Plastic Aerator Rings 65 Brass Insert 66 Metal Spring Brass Cylinder 67 **Technical Information** Part# Description **Brass Piston** 68 1 Top Knob 69 Flange F/Ceramic H/S • Faucet Body Requires 1 3/4" Hole 2 Finished Washer 70 **Rubber O-Rings** Drillina 3 Spout 8 1/4" 91 Diverter Block Flow Rate Is 2.2 GPM 4 Spout Washer 92 Hand Spray & Hose • If Counter Is Thicker Than 1 3/4", Part 5 **Aerator Filter** #17 (Threaded Stem) Must be Special 6 **Aerator Cover** Ordered in a Longer Length. 7 Sealing Screw • 3/8" Flexible Hose Connections 8 Rubber O-Rings · Available finishes are Polished Central Body 9 Chrome(48), Solibrass(49), Polished 10 **Brass Dome** Brass(55), Polished Nickel(56), Brushed Copper Cylinder 11 Nickel(57), Polished Copper & 12 - 15 + 20Inner Body & Supply Brass(58), Weathered Copper & Lines Brass(59), Satin Nickel(60) 16 O-Ring • Please See Cleaning Instructions for 17 Threaded Stem Finish Care and Maintenance 18 Rubber Washer Information 19 Escutcheon • Faucet Ships With Wood Handles (63). 21 Ceramic Cartridge Specify (20) For Ceramic Handles 22 Cartridge Nut 23 Handle Base 24 Round Screw 25 Handle Finished Washer 26 27 Finished Screw **Braided Supply Lines** 28

<u>Please follow example when ordering parts for 'Royale' Single Lever Mixer with Hand Spray</u>

- To order part #3 **SPOUT** 
  - o 9412103 xx
- Please substitute finish number needed in place of XX.
- To order a part that is not finished use <u>00</u>

## 4121 - 'Royale' Single Lever Mixer with Hand Spray