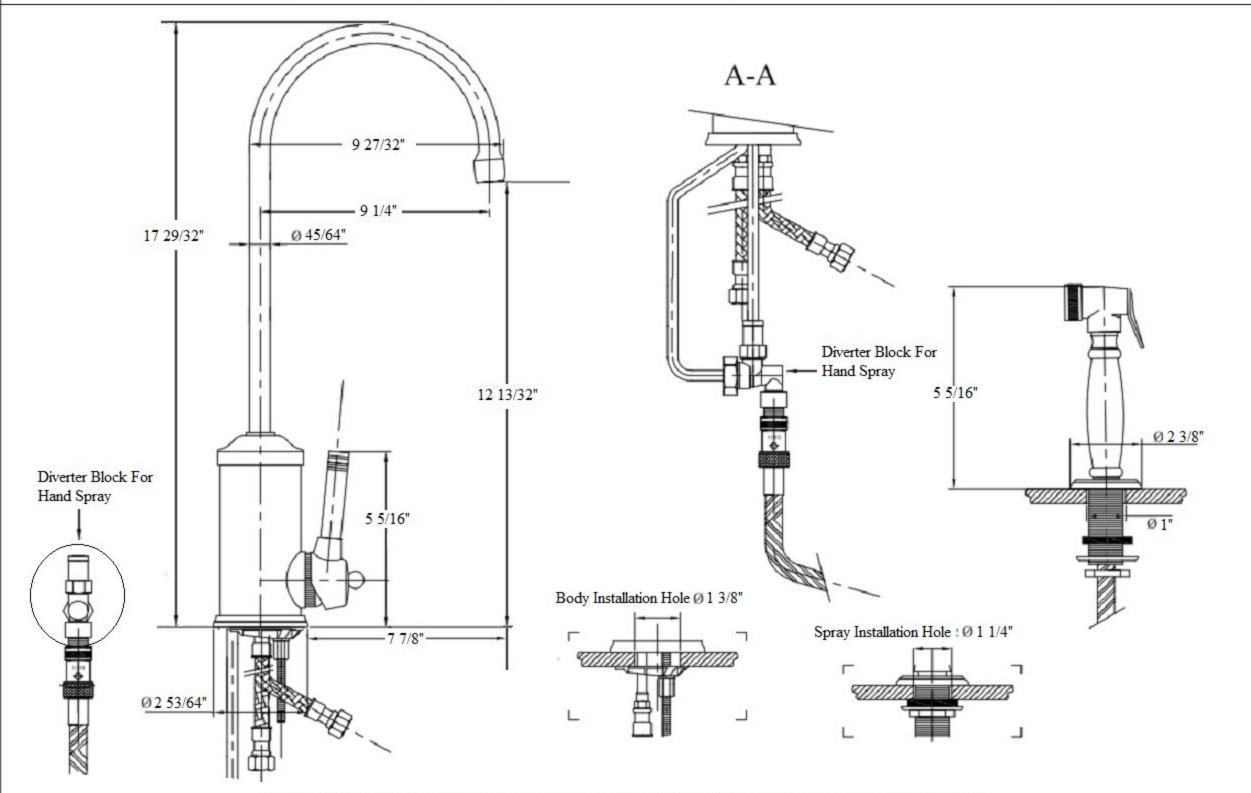

## 4116 - 'Lille' Single Lever Kitchen Mixer with Hand Spray Deck Mounted

Copyright©2017 Herbeau Creations. All rights reserved. All product and specifications are subject to change without notice. Herbeau Creations is not responsible for typographical and/or dimensional errors. Typographical errors are subject to correction.