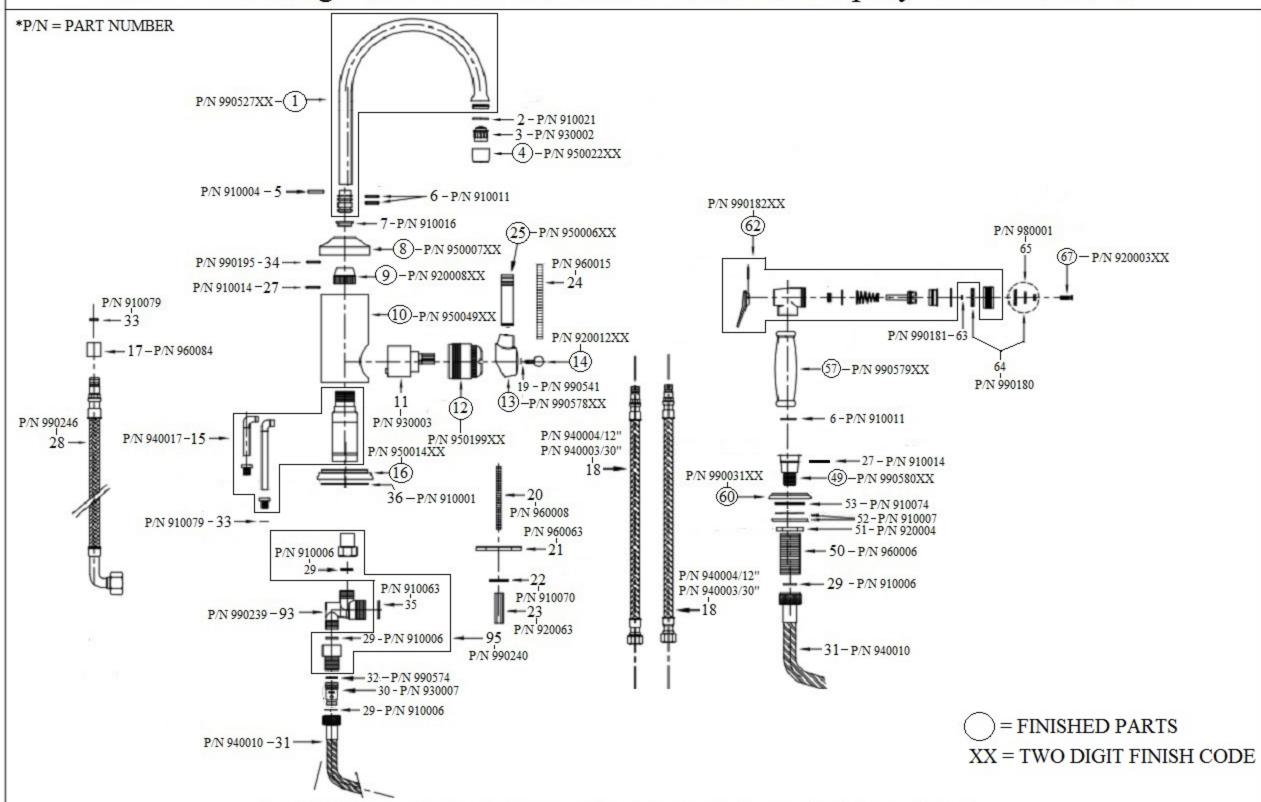

| 4116 - 'Lille' Single Lever Kitchen Mixer with Hand Spray Deck Mounted                                                                                                                                                                                                                                                                                                                                                                                                                                                                                                                                                                                                                                   |                                                                                                                       |                                                                                                                                                                                                                                                                                                                                                                                                                                                                                                                                     |                                                                                                    |                                                                                                                                                                                                                                                       |
|----------------------------------------------------------------------------------------------------------------------------------------------------------------------------------------------------------------------------------------------------------------------------------------------------------------------------------------------------------------------------------------------------------------------------------------------------------------------------------------------------------------------------------------------------------------------------------------------------------------------------------------------------------------------------------------------------------|-----------------------------------------------------------------------------------------------------------------------|-------------------------------------------------------------------------------------------------------------------------------------------------------------------------------------------------------------------------------------------------------------------------------------------------------------------------------------------------------------------------------------------------------------------------------------------------------------------------------------------------------------------------------------|----------------------------------------------------------------------------------------------------|-------------------------------------------------------------------------------------------------------------------------------------------------------------------------------------------------------------------------------------------------------|
|                                                                                                                                                                                                                                                                                                                                                                                                                                                                                                                                                                                                                                                                                                          |                                                                                                                       |                                                                                                                                                                                                                                                                                                                                                                                                                                                                                                                                     | Part#                                                                                              | Description                                                                                                                                                                                                                                           |
| Diverter Block For Hand Spray 5 5:16*  Diverter Block For Hand Spray 5 5:16*  Spray Installation Hole : 0 1 1.4*  0.2 53:64*                                                                                                                                                                                                                                                                                                                                                                                                                                                                                                                                                                             |                                                                                                                       |                                                                                                                                                                                                                                                                                                                                                                                                                                                                                                                                     | 29 3. 30 Back 31 Brai 32 33 Ru 34 Ru 35 3 36 Flat F 49 Han 50 Thi 51 Br 52 Metal 53 Flat F 57 Meta | 3/8" Washer Backflow Restrictor Braided H/S hose Washer Rubber O-Ring Rubber O-Ring ½" Washer Flat Rubber Washer Hand Spray Base Threaded Stem Brass Hex Nut Metal Ring & Rubber Washer Flat Rubber Washer Flat Rubber Washer Metal Hand Spray Handle |
| Tochnical Information                                                                                                                                                                                                                                                                                                                                                                                                                                                                                                                                                                                                                                                                                    | Dort#                                                                                                                 | Doscription                                                                                                                                                                                                                                                                                                                                                                                                                                                                                                                         | 60<br>62                                                                                           |                                                                                                                                                                                                                                                       |
| <ul> <li>Technical Information</li> <li>IAPMO: NSF/ANSI 61, NSF/ANSI 372 &amp; ASME A112.18.1/CSA B125.1 Certified.</li> <li>New Style Metal Handles.</li> <li>Maximum Flow Rate is 1.2 GPM With New Low Flow Restrictor.</li> <li>Ceramic Cartridge.</li> <li>Main Faucet Body Requires 1 3/8" Hole Drilling.</li> <li>Hand Spray Requires 1 ½" Hole Drilling.</li> <li>Available finishes are French Weathered Brass(47), Polished Chrome(48), Polished Brass(55), Polished Nickel(56) and Weathered Brass(70).</li> <li>Please See Cleaning Instructions: <a href="http://herbeau.com/CleaningAll.pdf">http://herbeau.com/CleaningAll.pdf</a> For Finish Care and Maintenance Information.</li> </ul> | Part#  01  02  03  04  05  06  07  08  09  10  11  12  13  14  15  16  17  18  18  19  20  21  22  23  24  25  27  28 | Description  Lille Spout-Ecobrass Aerator Washer Aerator Cover Split Nylon Clip Rubber O-Ring Plastic Washer Brass Dome Swan Nut Body Single Lever Ceramic Cartridge Cartridge Holding Nut Lille Handle Support Round Screw Body Valve & Supply Lines Lower Escutcheon Brass Connector 3/8" X 12" Flexible Supply Line With O-Ring 3/8" X 30" Optional Flexible Supply Line With O-Ring Brass Washer Threaded Stem Tightening Plate Brass Washer Hexagon Nut Threaded Stem Lille Metal Handle Rubber O-Ring Braided 90° Supply Hose | 63<br>64<br>65<br>67<br>93<br>95                                                                   | Washer<br>Flat Rubber Washer<br>Metal Hand Spray                                                                                                                                                                                                      |

Please follow example when ordering parts for 'Lille' Single Lever Mixer

- To order part #14 Round Handle Screw
  - o <u>920012 xx</u>
- Please substitute finish number needed in place of XX.