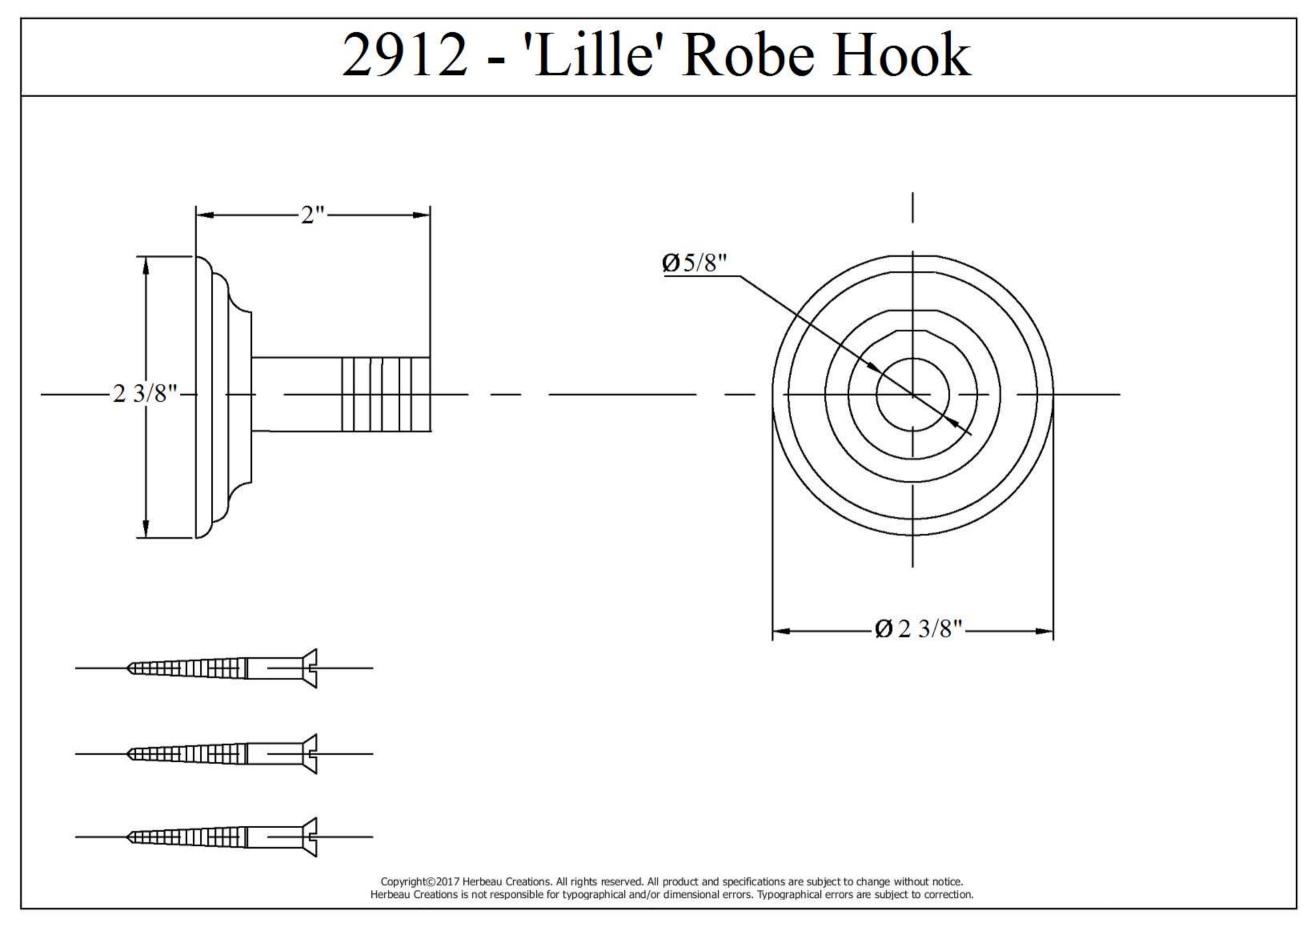

## 2912 - 'Lille' Robe Hook

\*P/N = PART NUMBER

= FINISHED PARTS XX = TWO DIGIT FINISH CODE

Copyright©2017 Herbeau Creations. All rights reserved. All product and specifications are subject to change without notice. Herbeau Creations is not responsible for typographical and/or dimensional errors. Typographical errors are subject to correction.