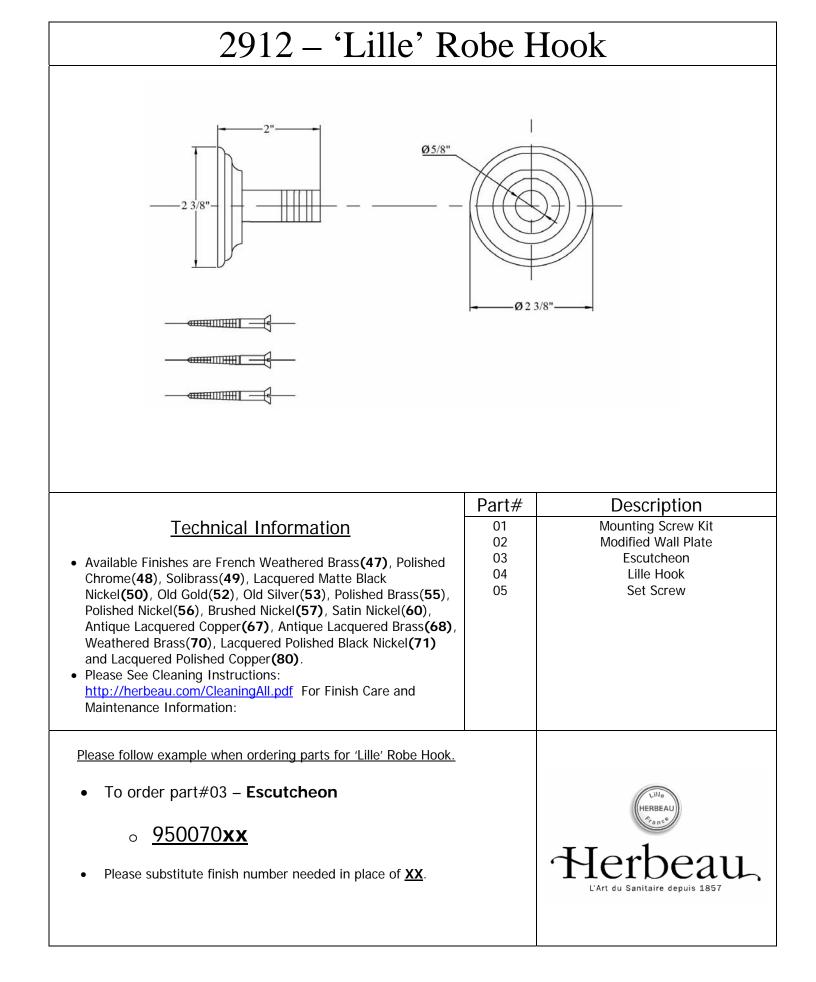

## 2912 - 'Lille' Robe Hook

\*P/N = PART NUMBER

= FINISHED PARTS XX = TWO DIGIT FINISH CODE

Copyright©2017 Herbeau Creations. All rights reserved. All product and specifications are subject to change without notice. Herbeau Creations is not responsible for typographical and/or dimensional errors. Typographical errors are subject to correction.