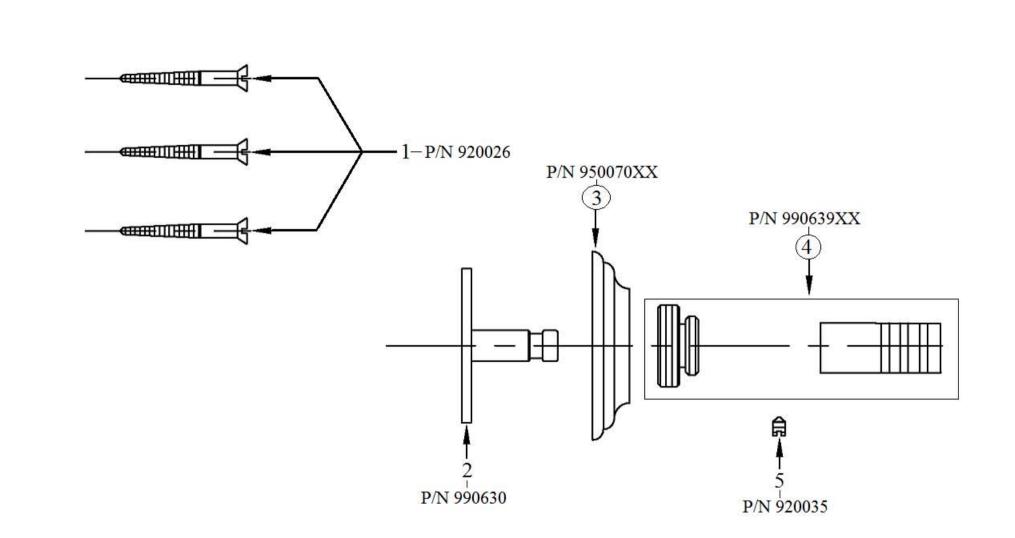

## 2912 - 'Lille' Robe Hook

\*P/N = PART NUMBER

= FINISHED PARTS XX = TWO DIGIT FINISH CODE

Copyright©2017 Herbeau Creations. All rights reserved. All product and specifications are subject to change without notice. Herbeau Creations is not responsible for typographical and/or dimensional errors. Typographical errors are subject to correction.