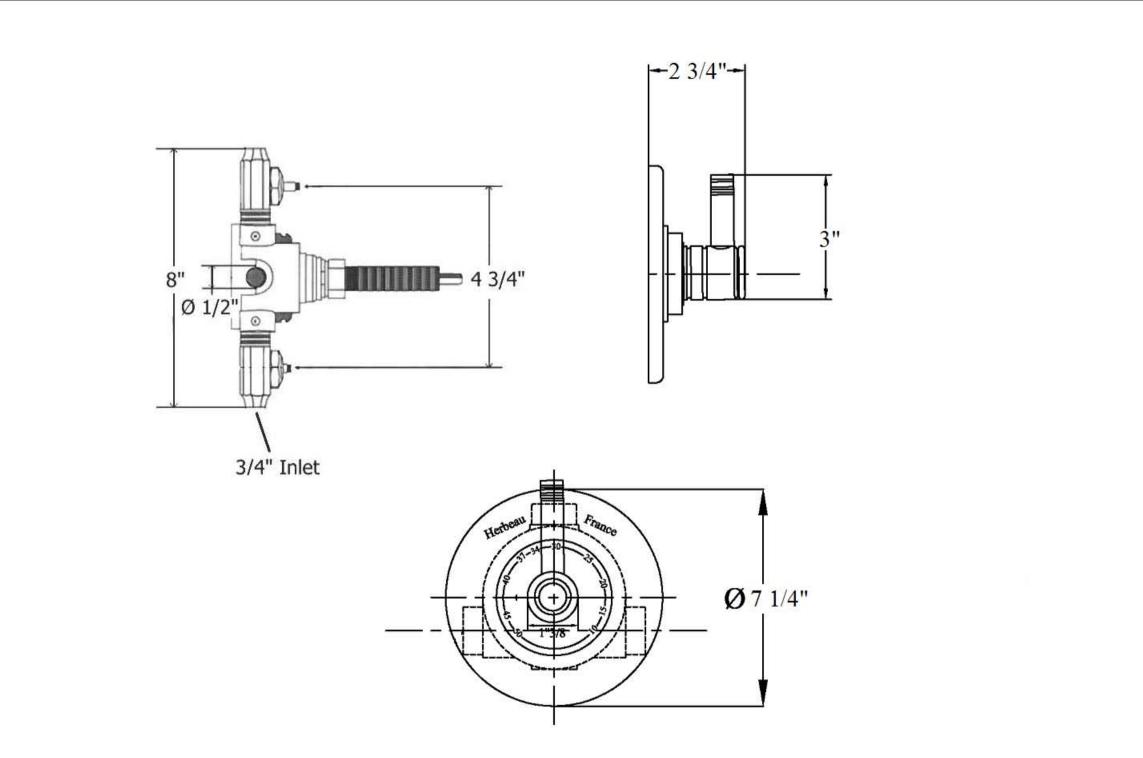

## 2839 – 'Lille' 1/2" Thermostatic Valve & Trim

| 3/4" Inlet                                                                                                                                                                                                                                                                                                                                                                                                                                                                                                                                                                                                                                                                                      |                                                                                                    |                                                                                                                                                                                                                                                                                                                                    |
|-------------------------------------------------------------------------------------------------------------------------------------------------------------------------------------------------------------------------------------------------------------------------------------------------------------------------------------------------------------------------------------------------------------------------------------------------------------------------------------------------------------------------------------------------------------------------------------------------------------------------------------------------------------------------------------------------|----------------------------------------------------------------------------------------------------|------------------------------------------------------------------------------------------------------------------------------------------------------------------------------------------------------------------------------------------------------------------------------------------------------------------------------------|
| <ul> <li>Two ¾" Female Inlets.</li> <li>Two ½" Female Outlets.</li> <li>Controls Temperature Only.</li> <li>Available finishes are French Weathered Brass(47), Polished Chrome(48), SoliBrass(49), Lacquered Matte Black Nickel(50), Old Gold(52), Old Silver(53), Polished Brass(55), Polished Nickel(56), Brushed Nickel(57), Satin Nickel(60), Antique Lacquered Copper(67), Antique Lacquered Brass(68), Weathered Brass(70), Lacquered Polished Black Nickel(71) and Lacquered Polished Copper(80).</li> <li>Please See Cleaning Instructions: <a href="http://herbeau.com/CleaningAll.pdf">http://herbeau.com/CleaningAll.pdf</a> For Finish Care and Maintenance Information.</li> </ul> | Part#<br>01<br>02<br>03<br>04<br>05<br>06<br>07<br>08<br>09<br>10<br>01<br>02<br>03<br>04<br>03+04 | DescriptionIRIMSwivel BushingFinished Dial PlateFinished Cover PlateFinished Cover PlateBlack Plastic Scold Stop PlateTrim & Pointer CapPointer CapSplined InsertThreaded StemSmall Lille HandleLille Handle BaseROUGH½" Thermostatic Cartridge½" Therm Valve Hold NutRound TubeSquare Adapter3" Extension Kit or 8" Extension Kit |
| <ul> <li><u>Please follow example when ordering parts for 'Lille' Thermostation</u></li> <li>To order part#02 – Finished Dial         <ul> <li><u>950169xx</u></li> </ul> </li> <li>Please substitute finish number needed in place of <u>XX</u>.</li> </ul>                                                                                                                                                                                                                                                                                                                                                                                                                                    | <u>c Valve.</u>                                                                                    | HERBEAU<br>HERBEAU<br>L'Art du Sanitaire depuis 1857                                                                                                                                                                                                                                                                               |