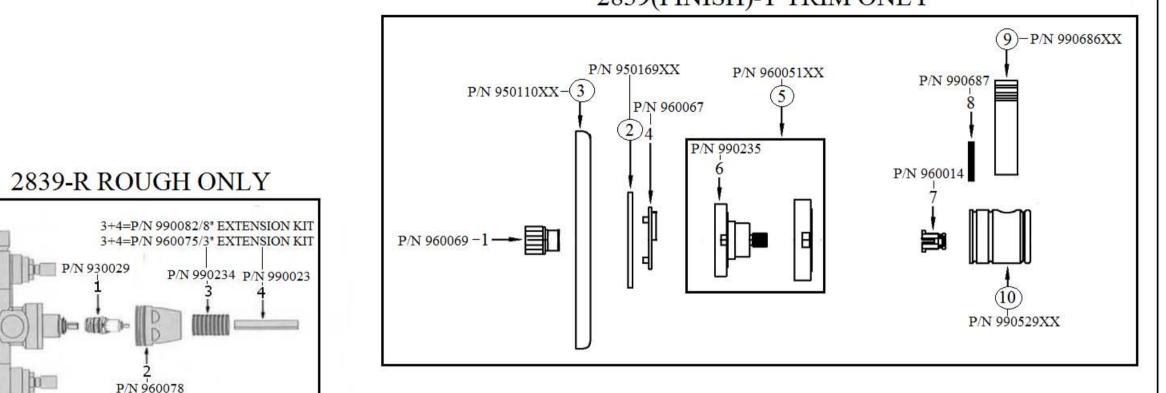

## 2839 – 'Lille' 1/2" Thermostatic Valve & Trim

| 3/4" Inlet                                                                                                                                                                                                                                                                                                                                                                                                                                                                                                                                                                                                                                                                                      |                                                                                                    |                                                                                                                                                                                                                                                                                                                                    |
|-------------------------------------------------------------------------------------------------------------------------------------------------------------------------------------------------------------------------------------------------------------------------------------------------------------------------------------------------------------------------------------------------------------------------------------------------------------------------------------------------------------------------------------------------------------------------------------------------------------------------------------------------------------------------------------------------|----------------------------------------------------------------------------------------------------|------------------------------------------------------------------------------------------------------------------------------------------------------------------------------------------------------------------------------------------------------------------------------------------------------------------------------------|
| <ul> <li>Two ¾" Female Inlets.</li> <li>Two ½" Female Outlets.</li> <li>Controls Temperature Only.</li> <li>Available finishes are French Weathered Brass(47), Polished Chrome(48), SoliBrass(49), Lacquered Matte Black Nickel(50), Old Gold(52), Old Silver(53), Polished Brass(55), Polished Nickel(56), Brushed Nickel(57), Satin Nickel(60), Antique Lacquered Copper(67), Antique Lacquered Brass(68), Weathered Brass(70), Lacquered Polished Black Nickel(71) and Lacquered Polished Copper(80).</li> <li>Please See Cleaning Instructions: <a href="http://herbeau.com/CleaningAll.pdf">http://herbeau.com/CleaningAll.pdf</a> For Finish Care and Maintenance Information.</li> </ul> | Part#<br>01<br>02<br>03<br>04<br>05<br>06<br>07<br>08<br>09<br>10<br>01<br>02<br>03<br>04<br>03+04 | DescriptionIRIMSwivel BushingFinished Dial PlateFinished Cover PlateFinished Cover PlateBlack Plastic Scold Stop PlateTrim & Pointer CapPointer CapSplined InsertThreaded StemSmall Lille HandleLille Handle BaseROUGH½" Thermostatic Cartridge½" Therm Valve Hold NutRound TubeSquare Adapter3" Extension Kit or 8" Extension Kit |
| <ul> <li><u>Please follow example when ordering parts for 'Lille' Thermostation</u></li> <li>To order part#02 – Finished Dial         <ul> <li><u>950169xx</u></li> </ul> </li> <li>Please substitute finish number needed in place of <u>XX</u>.</li> </ul>                                                                                                                                                                                                                                                                                                                                                                                                                                    | <u>c Valve.</u>                                                                                    | HERBEAU<br>HERBEAU<br>L'Art du Sanitaire depuis 1857                                                                                                                                                                                                                                                                               |

## 2839 - 'Lille' 1/2" Thermostatic Valve & Trim

\*P/N = PART NUMBER

2839(FINISH)-T TRIM ONLY

= FINISHED PARTS XX = TWO DIGIT FINISH CODE

Copyright© 2018 Herbeau Creations. All rights reserved. All product and specifications are subject to change without notice. Herbeau Creations is not responsible for typographical and/or dimensional errors. Typographical errors are subject to correction.