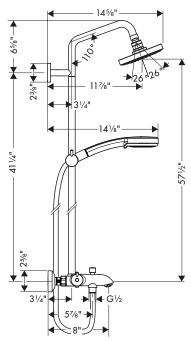

## Croma Green Tub/Shower Showerpipe

## **Product Features**

- Exposed anti-scald thermostatic mixer with volume control / diverter for showerhead and tub filler
- Diverter for handshower
- Raindance S 150 1-jet showerhead, 2.0 GPM
- Croma E 100 Green AIR handshower, 1.75 GPM
- 80" Techniflex handshower hose
- Handshower holder is height and angle adjustable
- Protection against backflow provided by check valves
- Tub filler flow rate 5.5 GPM @ 44 PSI
- Includes service stops

## **Available Finishes**

 Chrome
 27143001

 Brushed Nickel
 27143821

## **Required Accessories**

Exposed Thermostatic Basic Set 16181181

The measurements shown are for reference only.

Products and specifications shown are subject to change without notice.

Specification sheet revised 05/2012