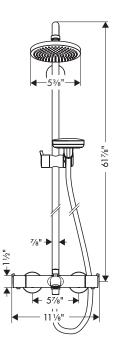

## **Product Features**

- Exposed anti-scald thermostatic mixer with volume control / diverter for showerhead and tub filler
- Diverter for handshower
- Raindance S 150 1-jet showerhead, 2.0 GPM
- Croma E 100 Green AIR handshower, 1.75 GPM
- 80" Techniflex handshower hose
- Handshower holder is height and angle adjustable
- Protection against backflow provided by check valves
- Tub filler flow rate 5.5 GPM @ 44 PSI
- Includes service stops