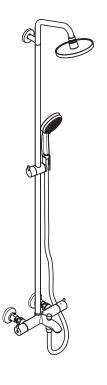

## Croma Green Tub/Shower Showerpipe

## **Product Features**

- Exposed anti-scald thermostatic mixer with volume control / diverter for showerhead and tub filler
- Diverter for handshower
- Raindance S 150 1-jet showerhead, 2.0 GPM
- Croma E 100 Green AIR handshower, 1.75 GPM
- 80" Techniflex handshower hose
- Handshower holder is height and angle adjustable
- Protection against backflow provided by check valves
- Tub filler flow rate 5.5 GPM @ 44 PSI
- Includes service stops