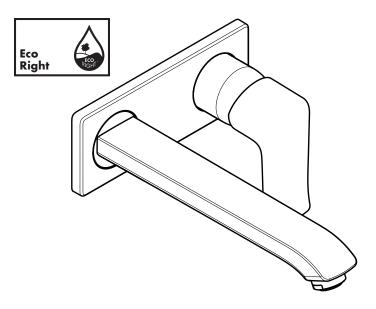

# Metris Trim, Single-Control Wall-Mounted Faucet

#### **Product Features**

- Single handle operation
- Ceramic cartridge
- Does not include drain
- Flow rate 1.5 GPM

## **Available Finishes**

| Chrome         | 31086001 |
|----------------|----------|
| Brushed Nickel | 31086821 |