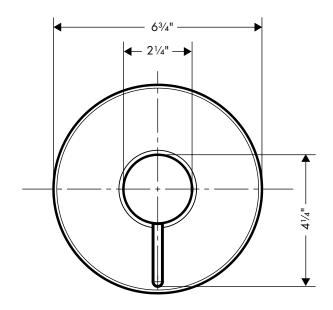

### **Optional Accessories**

Shallow extension set

iBox Universal Plus

13596xx0

The measurements shown are for reference only.

Products and specifications shown are subject to change without notice.

Specification sheet revised 4/2011