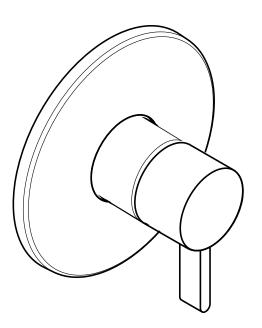

#### **Product Features**

- Lever handle
- Flow rate 6.5 gpm @ 44 psi

### **Code Compliance**

This unit meets or exceeds the following:

- ASME A112.18.1 / CSA B125.1
- ASSE 1016
- ANSI A117.1
- Listed by IAPMO
- Approved for use in Massachusetts

## **Available Finishes**

| Chrome          | 04233000 |
|-----------------|----------|
| Brushed Nickel  | 04233820 |
| Polished Nickel | 04233830 |

# **Required Accessories**

### **Optional Accessories**

Shallow extension set

iBox Universal Plus

13596xx0



The measurements shown are for reference only.

Products and specifications shown are subject to change without notice.

Specification sheet revised 4/2011