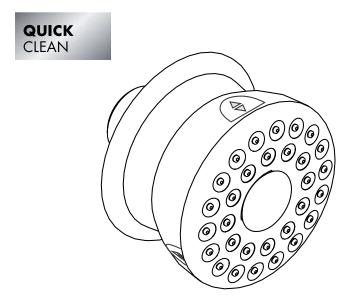

## **Bodyvette Stop Bodyspray**

## **Product Features**

- QuickClean™ cleaning system
- Adjustable spray angle
- Refreshing full spray
- Stop mode shuts water off to a trickle
- 1.4 gpm