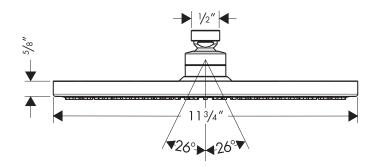

#### **Product Features**

- Oversized spray face
- Solid brass
- AIR injection technology
- QuickClean<sup>™</sup> cleaning system
- ½" Female inlet
- 225 No-clog spray channels
- 2.2 gpm

### **Optional Accessories**

| Raindance 15" showerarm | 27413XX1 |
|-------------------------|----------|
| Raindance 9" showerarm  | 27422XX1 |

The measurements shown are for reference only.

Products and specifications shown are subject to change without notice.