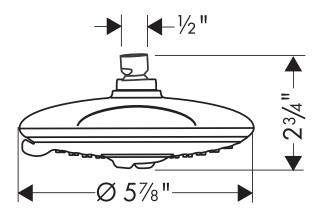

## **Available Finishes**

| Chrome          | 27483001 |
|-----------------|----------|
| Brushed Nickel  | 27483821 |
| Polished Nickel | 27483831 |
| Polished Brass  | 27483931 |

The measurements shown are for reference only.