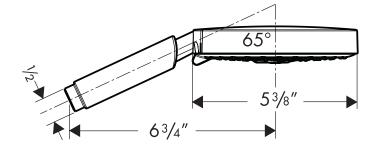

## Raindance S 150 AIR 3-Jet Handshower

## **Product Features**

- Oversized spray face
- AIR injection technology
- Rubit™ cleaning system
- Three spray modes: AIR, Whirl AIR, Balance AIR
- 86 no-clog spray channels
- 2.5 gpm max.