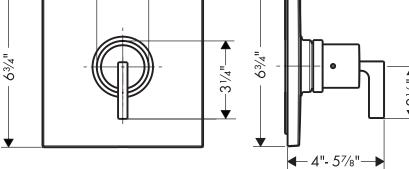

# Axor Citterio Pressure Balance Trim



63/4"

→ 21/8"

### **Product Features**

- Lever handle
- 6.5 GPM @ 44 PSI

#### **Code Compliance**

This unit meets or exceeds the following:

- ASME A112.18.1
- CSA B125.1
- ASSE 1016
- Listed by IAPMO

#### **Available Finishes**

| Chrome         | 39414001 |
|----------------|----------|
| Brushed Nickel | 39414821 |

#### **Required Accessories**

| iBox Universal Plus | 01850181 |
|---------------------|----------|
|---------------------|----------|

## **Optional Accessories**

| Extension (shallow rough-in) kit | 97407xx0 |
|----------------------------------|----------|
| Extension (deep rough-in) kit    | 13595000 |



**↓** 1/2"

The measurements shown are for reference only.

Products and specifications shown are subject to change without notice.

Specification sheet revised 2/2012