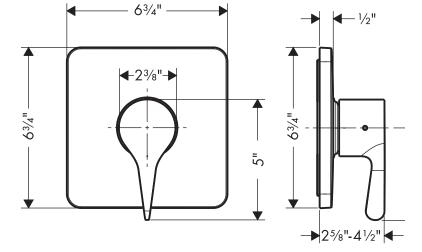

## **Optional Accessories**

| Extension (deep rough-in) kit    | 13595000 |
|----------------------------------|----------|
| Extension (shallow rough-in) kit | 98860xx0 |

The measurements shown are for reference only.