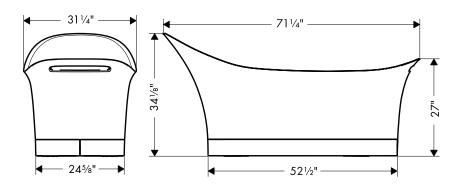

## **Optional Accessories**

Axor Urquiola free-standing tub filler 11422xx1 (Requires rough 10452181 – sold separately)

The measurements shown are for reference only.

Products and specifications shown are subject to change without notice.