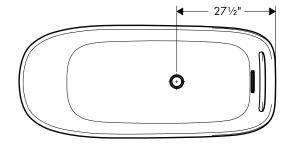

## **Optional Accessories**

Axor Urquiola free-standing tub filler 11422xx1 (Requires rough 10452181 – sold separately)

The measurements shown are for reference only.

Products and specifications shown are subject to change without notice.