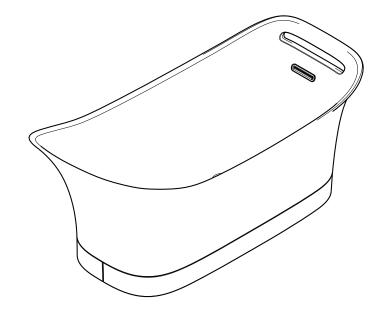

#### **Product Features**

- Gel-coated cast marble
- Integrated overflow
- Includes drain