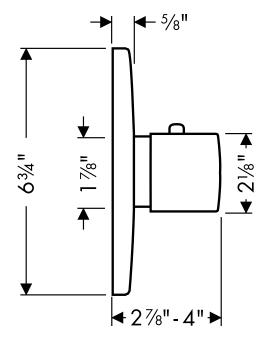

## **Optional Accessories**

1" Extension (deep rough-in) kit 13595000 %" Extension (shallow rough-in) kit 13596XX0

The measurements shown are for reference only.

Products and specifications shown are subject to change without notice.