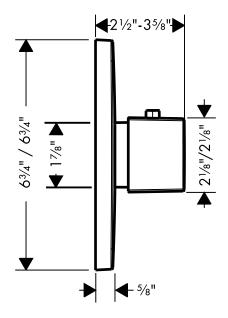

## **Optional Accessories**

extension (deep rough-in) set 13595000 extension (shallow rough-in) set 98860XX0

The measurements shown are for reference only.

Products and specifications shown are subject to change without notice.