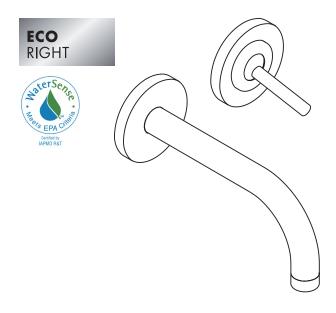

# Axor Uno<sup>2</sup> Wall Mounted Single Handle Lav Set

### **Code Compliance**

This unit meets or exceeds the following:

- ASME A112.18.1
- CSA B125.1
- Listed by IAPMO
- WaterSense certified
- ADA compliant
- Approved for use in Massachusetts