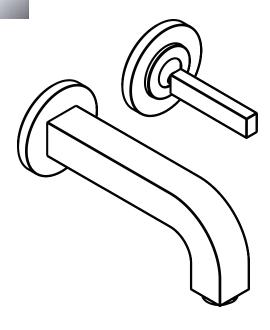

# Axor Citterio Wall Mounted Single Handle Lav Set

#### ECO RIGHT







The measurements shown are for reference only.

Products and specifications shown are subject to change without notice.

Specification sheet revised 03/2009

#### **Product Features**

- Ceramic cartridge
- 1.5 gpm

## **Code Compliance**

This unit meets or exceeds the following:

- ASME A112.18.1
- CSA B125.1
- Listed by IAPMO
- ADA compliant
- Approved for use in Massachusetts

# **Available Finishes**

| Chrome         | 39116001 |
|----------------|----------|
| Brushed Nickel | 39116821 |

#### **Required Accessories**

| Rough | 38111181 |
|-------|----------|
|-------|----------|

## **Optional Accessories**

| Grid drain          | 06400XX0 |
|---------------------|----------|
| 11/4" Extension set | 38982000 |