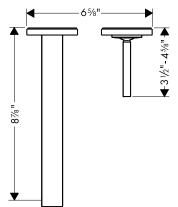

# Axor Citterio Wall Mounted Single Handle Lav Set

#### ECO RIGHT







The measurements shown are for reference only.

Products and specifications shown are subject to change without notice.

Specification sheet revised 03/2009

#### **Product Features**

- Ceramic cartridge
- 1.5 gpm

## **Code Compliance**

This unit meets or exceeds the following:

- ASME A112.18.1
- CSA B125.1
- Listed by IAPMO
- ADA compliant
- Approved for use in Massachusetts

# **Available Finishes**

| Chrome         | 39116001 |
|----------------|----------|
| Brushed Nickel | 39116821 |

#### **Required Accessories**

| Rough | 38111181 |
|-------|----------|
|-------|----------|

## **Optional Accessories**

| Grid drain          | 06400XX0 |
|---------------------|----------|
| 11/4" Extension set | 38982000 |