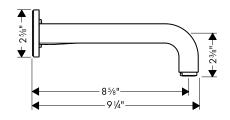

# Axor Citterio Wall Mounted Single Handle Lav Set

#### ECO RIGHT







The measurements shown are for reference only.

Products and specifications shown are subject to change without notice.

Specification sheet revised 03/2009

#### **Product Features**

- Ceramic cartridge
- 1.5 gpm

## **Code Compliance**

This unit meets or exceeds the following:

- ASME A112.18.1
- CSA B125.1
- Listed by IAPMO
- ADA compliant
- Approved for use in Massachusetts

# **Available Finishes**

| Chrome         | 39116001 |
|----------------|----------|
| Brushed Nickel | 39116821 |

#### **Required Accessories**

| Rough | 38111181 |
|-------|----------|
|-------|----------|

## **Optional Accessories**

| Grid drain          | 06400XX0 |
|---------------------|----------|
| 11/4" Extension set | 38982000 |