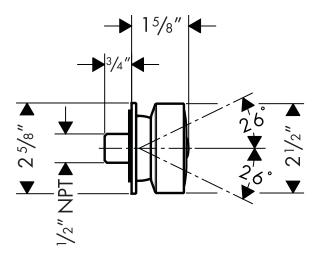

## **Available Finishes**

| Chrome            | 28469001 |
|-------------------|----------|
| Oil Rubbed Bronze | 28469621 |
| Brushed Nickel    | 28469821 |
| Polished Nickel   | 28469831 |

The measurements shown are for reference only.