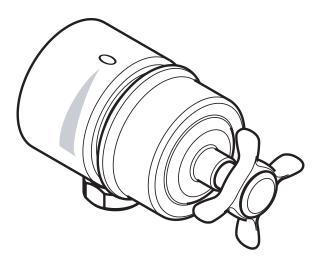

# **Axor Montreux Fix Fit Wall Outlet**

#### **Product Features**

- Integrated shutoff and volume control for handshower
- Fits all 1/2" handshower hoses
- 1/2" NPT female inlet
- Protection against backflow provided by check valve