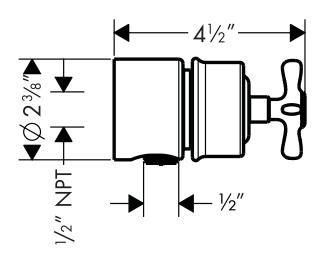

### **Installation Notes**

• Requires 1/2" NPT male nipple, extending 7/16" outside the surface of the finished wall

The measurements shown are for reference only.

Products and specifications shown are subject to change without notice.