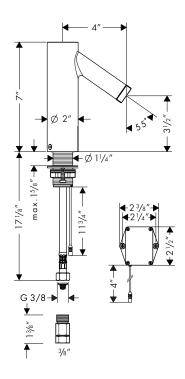

# Axor Starck Electronic Lavatory Mixer

The measurements shown are for reference only.

Products and specifications shown are subject to change without notice.

Specification sheet revised 01/2008

### **Product Features**

- Infrared sensor technology
- Preset temperature
- Battery operated 6V lithium battery
- 1.3 gpm
- Automatic shutoff after 1 minute
- Flexible supply hoses with 3/8" adapters