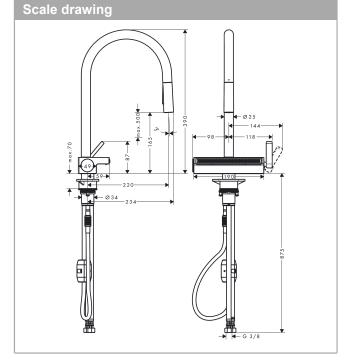

## product features

- consists of: single lever kitchen mixer, multifunctional strainer
- · ComfortZone 170
- · swivel range adjustable in 3 steps 110°, 150° or 360°
- · laminar spray and shower spray, SatinFlow
- · change between SatinFlow and pull-out spray at the touch of a button
- · lockable shower spray, spray returns through pressing spray diverter
- · MagFit magnetic shower support
- · quick connect hose
- · connection dimension: DN15
- · ceramic cartridge
- · connection type: G 3/4 connections
- · integrated non-return valve
- · not suitable for continuous flow water heaters
- tap hole with Ø 35 mm required, the middle of tap hole drilling should be max. 45 mm from the back side of of the bowl