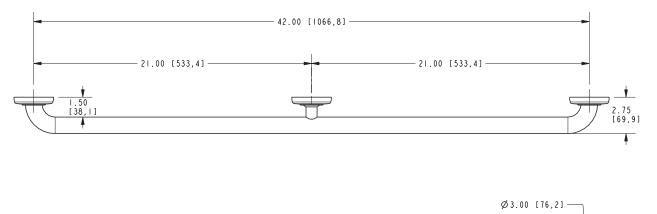

### **PRODUCT DIMENSIONS** (Units are in inches)

Product Dimensions are provided for reference only. For specific product installation guidelines, please reference the Installation Instructions of the product being installed.