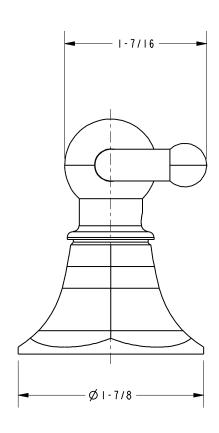

#### **Colors / Finishes**

ORB: Oil Rubbed Bronze
PC: Polished Chrome
PN: Polished Nickel
SN: Satin Nickel

Other: Refer to the Ginger catalog for additional color/finish options.

| Specified Model |                  |                              |  |
|-----------------|------------------|------------------------------|--|
| Model           | Description      | Colors   Finishes            |  |
| 611             | Double Robe Hook | □ ORB □ PC □ PN □ SN □ Other |  |

#### Product Specification: Add "Color / Finish" Suffix to Model Number Below.

The Double Robe Hook shall be made of solid brass construction. Double Robe Hook shall complement Ginger Empire product series. Double Robe Hook shall be Ginger Model  $611/\_\_\_$ .

# 611

## **Product Dimensions** (units are in inches)