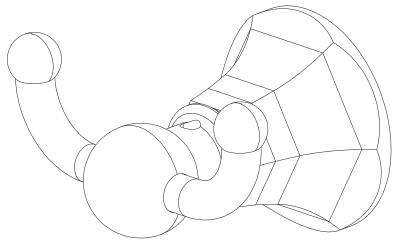

### Features

· Solid brass construction

• Complements Empire product series

Double Robe Hook **611** 

#### Product Specification: Add "Color / Finish" Suffix to Model Number Below.

The Double Robe Hook shall be made of solid brass construction. Double Robe Hook shall complement Ginger Empire product series. Double Robe Hook shall be Ginger Model  $611/\_\_\_$ .