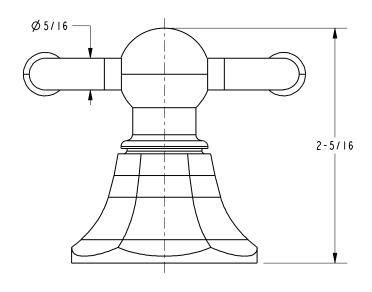

#### **Colors / Finishes**

ORB: Oil Rubbed Bronze
PC: Polished Chrome
PN: Polished Nickel
SN: Satin Nickel

Other: Refer to the Ginger catalog for additional color/finish options.

| Specified Model |                  |                              |  |
|-----------------|------------------|------------------------------|--|
| Model           | Description      | Colors   Finishes            |  |
| 611             | Double Robe Hook | □ ORB □ PC □ PN □ SN □ Other |  |

#### Product Specification: Add "Color / Finish" Suffix to Model Number Below.

The Double Robe Hook shall be made of solid brass construction. Double Robe Hook shall complement Ginger Empire product series. Double Robe Hook shall be Ginger Model  $611/\_\_\_$ .

# 611

## **Product Dimensions** (units are in inches)