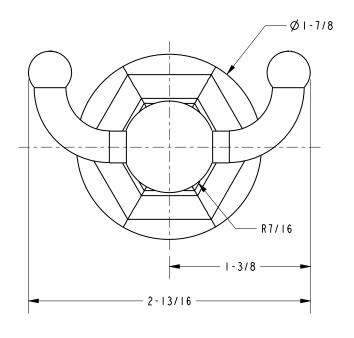

s



#### **Colors / Finishes**

ORB: Oil Rubbed Bronze
PC: Polished Chrome
PN: Polished Nickel
SN: Satin Nickel

Other: Refer to the Ginger catalog for additional color/finish options.

| Specified Model |                  |                              |  |
|-----------------|------------------|------------------------------|--|
| Model           | Description      | Colors   Finishes            |  |
| 611             | Double Robe Hook | □ ORB □ PC □ PN □ SN □ Other |  |

#### Product Specification: Add "Color / Finish" Suffix to Model Number Below.

The Double Robe Hook shall be made of solid brass construction. Double Robe Hook shall complement Ginger Empire product series. Double Robe Hook shall be Ginger Model  $611/\_\_\_$ .

# 611

## **Product Dimensions** (units are in inches)