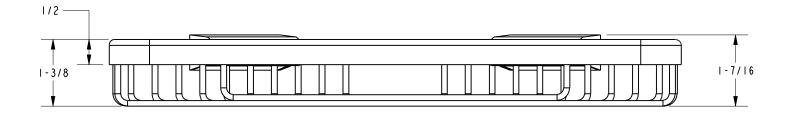

l and State material regulations



#### **Colors / Finishes**

PC: Polished Chrome
SN: Satin Nickel
PBPVD: Polished Brass PVD

Other: NA

| Specified Model |               |                   |
|-----------------|---------------|-------------------|
| Model           | Description   | Colors   Finishes |
| 554G            | Corner Basket | □ PC □ SN □ PBPVD |
|                 |               |                   |

#### Product Specification: Add glass type designator and "Color / Finish" suffix to Model number, below.

The Basket shall be of solid brass construction. Basket Shelf shall incorporate a triangular shape that extends approximately 8-5/8" along each wall from corner. Basket shall be Ginger Model 554G/\_\_\_\_\_ .

### 554G

#### **Product Dimensions** (units are in inches)