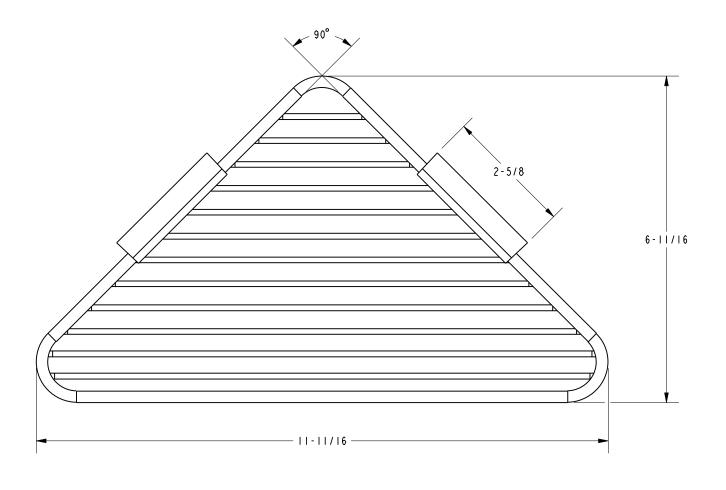

ral and State material regulations



#### **Colors / Finishes**

PC: Polished Chrome
SN: Satin Nickel
PBPVD: Polished Brass PVD

Other: NA

| Specified Model |               |                   |
|-----------------|---------------|-------------------|
| Model           | Description   | Colors   Finishes |
| 554G            | Corner Basket | □ PC □ SN □ PBPVD |
|                 |               |                   |

#### Product Specification: Add glass type designator and "Color / Finish" suffix to Model number, below.

The Basket shall be of solid brass construction. Basket Shelf shall incorporate a triangular shape that extends approximately 8-5/8" along each wall from corner. Basket shall be Ginger Model 554G/\_\_\_\_\_ .

### 554G

#### **Product Dimensions** (units are in inches)