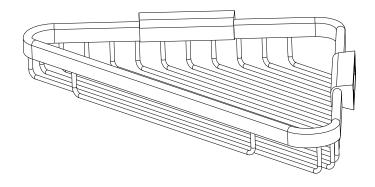

#### **Features**

• Solid brass frame

• Basket extends approximately 8-5/8" along each wall from corner

#### Product Specification: Add glass type designator and "Color / Finish" suffix to Model number, below.

The Basket shall be of solid brass construction. Basket Shelf shall incorporate a triangular shape that extends approximately 8-5/8" along each wall from corner. Basket shall be Ginger Model 554G/\_\_\_\_\_ .