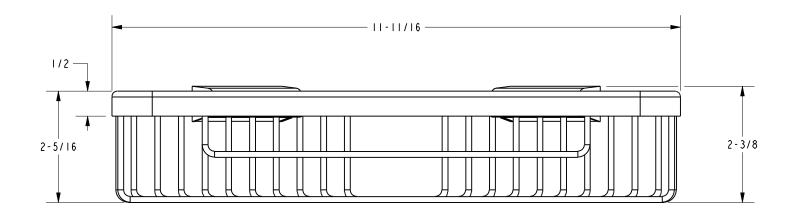

#### **Product Dimensions** (units are in inches)

#### **Features**

• Solid brass frame

• Basket extends approximately 8-5/8" along each wall from corner

#### Product Specification: Add glass type designator and "Color / Finish" suffix to Model number, below.

The Basket shall be of solid brass construction. Basket Shelf shall incorporate a triangular shape that extends approximately 8-5/8" along each wall from corner. Basket shall be Ginger Model 554DG/\_\_\_\_\_.