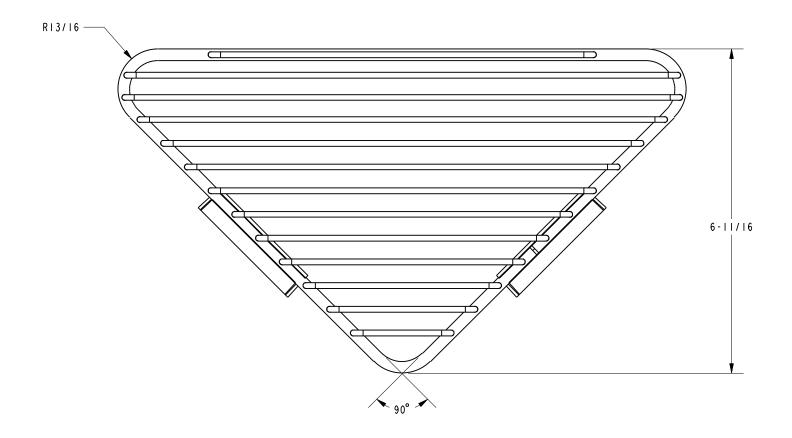

#### **Product Dimensions** (units are in inches)

#### **Features**

• Solid brass frame

• Basket extends approximately 8-5/8" along each wall from corner

#### Product Specification: Add glass type designator and "Color / Finish" suffix to Model number, below.

The Basket shall be of solid brass construction. Basket Shelf shall incorporate a triangular shape that extends approximately 8-5/8" along each wall from corner. Basket shall be Ginger Model 554DG/\_\_\_\_\_.