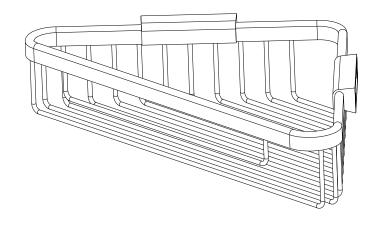

#### **Features**

• Solid brass frame

• Basket extends approximately 8-5/8" along each wall from corner

#### Product Specification: Add glass type designator and "Color / Finish" suffix to Model number, below.

The Basket shall be of solid brass construction. Basket Shelf shall incorporate a triangular shape that extends approximately 8-5/8" along each wall from corner. Basket shall be Ginger Model 554DG/\_\_\_\_\_.