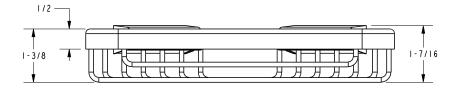

### Product Dimensions (units are in inches)

GING t: 949.417.5207 | www.gingerco.com ©2012 Brasstech, Inc.

**Hotelier Basket** 553G page 2 of 2

spec\_553G