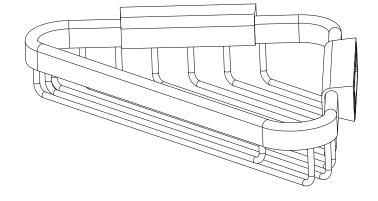

#### **Features**

Solid brass frame

**Colors / Finishes** 

• PC:

• SN:

• PBPVD:

Other: NA

• Basket extends approximately 5-7/8" along each wall from corner

#### Product Specification: Add glass type designator and "Color / Finish" suffix to Model number, below.

The Basket shall be of solid brass construction. Basket Shelf shall incorporate a triangular shape that extends approximately 5-7/8" along each wall from corner. Basket shall be Ginger Model 553G/\_\_\_\_\_ .