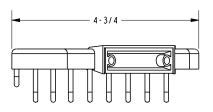

#### **Features**

Solid brass frame

**Colors / Finishes** 

• PC:

• SN:

• PBPVD:

Other: NA

• Basket extends approximately 5-7/8" along each wall from corner

#### Product Specification: Add glass type designator and "Color / Finish" suffix to Model number, below.

The Basket shall be of solid brass construction. Basket Shelf shall incorporate a triangular shape that extends approximately 5-7/8" along each wall from corner. Basket shall be Ginger Model 553G/\_\_\_\_\_ .