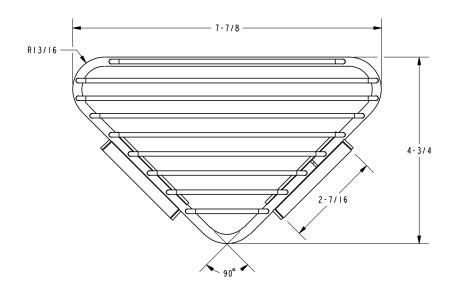

#### **Features**

Solid brass frame

**Colors / Finishes** 

• PC:

• SN:

• PBPVD:

Other: NA

• Basket extends approximately 5-7/8" along each wall from corner

#### Product Specification: Add glass type designator and "Color / Finish" suffix to Model number, below.

The Basket shall be of solid brass construction. Basket Shelf shall incorporate a triangular shape that extends approximately 5-7/8" along each wall from corner. Basket shall be Ginger Model 553G/\_\_\_\_\_ .

### Product Dimensions (units are in inches)

GING t: 949.417.5207 | www.gingerco.com ©2012 Brasstech, Inc.

**Hotelier Basket** 553G page 2 of 2

spec\_553G