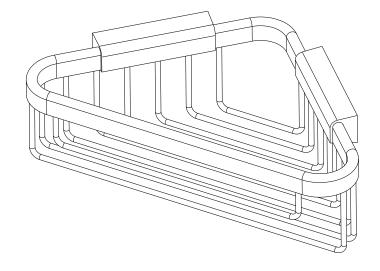

#### **Features**

Solid brass frame

• Basket extends approximately 5-7/8" along each wall from corner

# Basket 553DG

#### Product Specification: Add glass type designator and "Color / Finish" suffix to Model number, below.

The Basket shall be of solid brass construction. Basket Shelf shall incorporate a triangular shape that extends approximately 5-7/8" along each wall from corner. Basket shall be Ginger Model 553DG/\_\_\_\_\_.