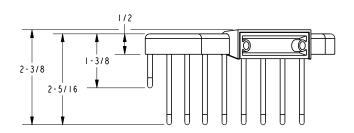

nd State material regulations



#### **Colors / Finishes**

PC: Polished Chrome
SN: Satin Nickel
PBPVD: Polished Brass PVD

Other: NA

| Specified Model |               |                   |
|-----------------|---------------|-------------------|
| Model           | Description   | Colors   Finishes |
| 553DG           | Corner Basket | ☐ PC ☐ SN ☐ PBPVD |
|                 |               |                   |

#### Product Specification: Add glass type designator and "Color / Finish" suffix to Model number, below.

The Basket shall be of solid brass construction. Basket Shelf shall incorporate a triangular shape that extends approximately 5-7/8" along each wall from corner. Basket shall be Ginger Model 553DG/\_\_\_\_\_.

### 553DG

#### **Product Dimensions** (units are in inches)