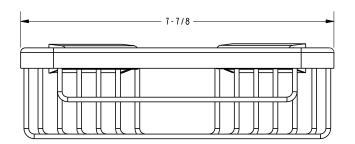

#### **Features**

Solid brass frame

• Basket extends approximately 5-7/8" along each wall from corner

#### Product Specification: Add glass type designator and "Color / Finish" suffix to Model number, below.

The Basket shall be of solid brass construction. Basket Shelf shall incorporate a triangular shape that extends approximately 5-7/8" along each wall from corner. Basket shall be Ginger Model 553DG/\_\_\_\_\_.

#### **Product Dimensions** (units are in inches)