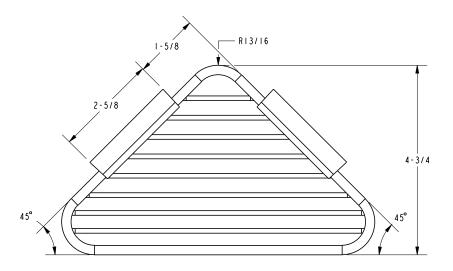

#### **Features**

Solid brass frame

• Basket extends approximately 5-7/8" along each wall from corner

#### Product Specification: Add glass type designator and "Color / Finish" suffix to Model number, below.

The Basket shall be of solid brass construction. Basket Shelf shall incorporate a triangular shape that extends approximately 5-7/8" along each wall from corner. Basket shall be Ginger Model 553DG/\_\_\_\_\_.

#### **Product Dimensions** (units are in inches)