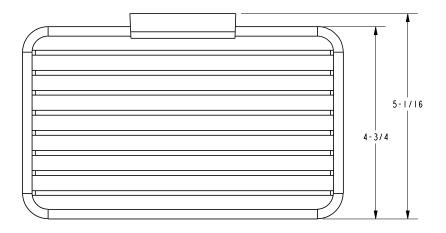

#### Features

- Solid brass frame
- Basket extends approximately 5-1/16" from the wall
- Basket has a running length of approximately 7-7/8"

Meets or exceeds the following at date of manufacture:

• All applicable US Federal and State material regulations

#### Product Specification: Add glass type designator and "Color / Finish" suffix to Model number, below.

The Basket shall be of solid brass construction. Basket Shelf shall incorporate a projected depth of approximately 5-1/16" from the wall a running length of approximately 7-7/8". Basket shall be Ginger Model 551G/\_\_\_\_\_.

#### Product Dimensions (units are in inches)

Hotelier Basket 551G page 2 of 2 spec\_551G