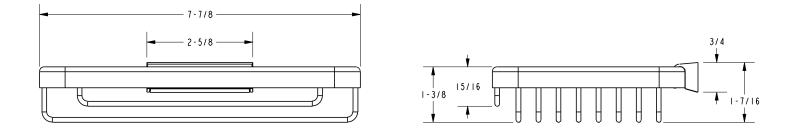

#### Features

- Solid brass frame
- Basket extends approximately 5-1/16" from the wall
- Basket has a running length of approximately 7-7/8"

Meets or exceeds the following at date of manufacture:

• All applicable US Federal and State material regulations

#### Product Specification: Add glass type designator and "Color / Finish" suffix to Model number, below.

The Basket shall be of solid brass construction. Basket Shelf shall incorporate a projected depth of approximately 5-1/16" from the wall a running length of approximately 7-7/8". Basket shall be Ginger Model 551G/\_\_\_\_\_.

#### Product Dimensions (units are in inches)

Hotelier Basket 551G page 2 of 2 spec\_551G