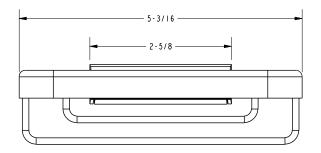

#### **Features**

- Solid brass frame
- Basket extends approximately 4" from the wall
- Basket has a running length of approximately 5-3/16"

Basket 550G

#### Product Specification: Add glass type designator and "Color / Finish" suffix to Model number, below.

The Basket shall be of solid brass construction. Basket Shelf shall incorporate a projected depth of approximately 4" from the wall a running length of approximately 5-3/16". Basket shall be Ginger Model 550G/\_\_\_\_\_.

### **Product Dimensions** (units are in inches)