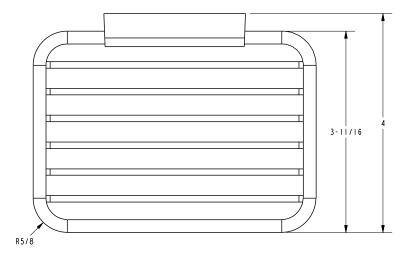

#### **Features**

- Solid brass frame
- Basket extends approximately 4" from the wall
- Basket has a running length of approximately 5-3/16"

Basket 550G

#### Product Specification: Add glass type designator and "Color / Finish" suffix to Model number, below.

The Basket shall be of solid brass construction. Basket Shelf shall incorporate a projected depth of approximately 4" from the wall a running length of approximately 5-3/16". Basket shall be Ginger Model 550G/\_\_\_\_\_.

### **Product Dimensions** (units are in inches)