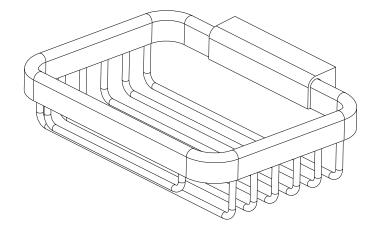

#### **Features**

- Solid brass frame
- Basket extends approximately 4" from the wall
- Basket has a running length of approximately 5-3/16"

Basket 550G

#### Product Specification: Add glass type designator and "Color / Finish" suffix to Model number, below.

The Basket shall be of solid brass construction. Basket Shelf shall incorporate a projected depth of approximately 4" from the wall a running length of approximately 5-3/16". Basket shall be Ginger Model 550G/\_\_\_\_\_.