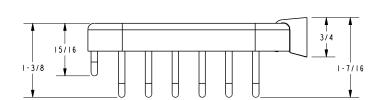

and State material regulations



#### **Colors / Finishes**

PC: Polished Chrome
SN: Satin Nickel
PBPVD: Polished Brass PVD

Other: NA

| Specified Model |             |                   |
|-----------------|-------------|-------------------|
| Model           | Description | Colors   Finishes |
| 550G            | Soap Basket | PC SN PBPVD       |
|                 |             |                   |

#### Product Specification: Add glass type designator and "Color / Finish" suffix to Model number, below.

The Basket shall be of solid brass construction. Basket Shelf shall incorporate a projected depth of approximately 4" from the wall a running length of approximately 5-3/16". Basket shall be Ginger Model 550G/\_\_\_\_\_.

## 550G

### **Product Dimensions** (units are in inches)