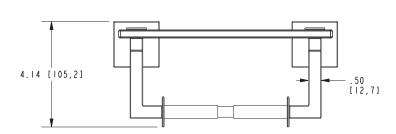

hed Nickel

SN: Satin Nickel

| Specified Model |                                       |                   |
|-----------------|---------------------------------------|-------------------|
| Model           | Description                           | Colors / Finishes |
| 5227            | Toilet Tissue Holder with Glass Shelf | □ PC □ PN □ SN    |

#### Product Specification: Add "Color / Finish" Suffix to Model Number Below

The Toilet Tissue Holder shall be made of solid brass construction and incorporate a double-post design utilizing a non-separating, spring-loaded roller and tempered glass shelf. Toilet Tissue Holder shall complement Ginger Lineal product series. Toilet Tissue Holder shall be Ginger Model 5227/\_\_\_\_.

# **5227**

### **Product Dimensions** (units are in inches)