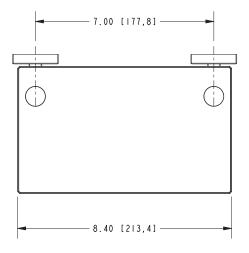

ished Nickel

SN: Satin Nickel

| Specified Model |                                       |                   |
|-----------------|---------------------------------------|-------------------|
| Model           | Description                           | Colors / Finishes |
| 5227            | Toilet Tissue Holder with Glass Shelf | □ PC □ PN □ SN    |

#### Product Specification: Add "Color / Finish" Suffix to Model Number Below

The Toilet Tissue Holder shall be made of solid brass construction and incorporate a double-post design utilizing a non-separating, spring-loaded roller and tempered glass shelf. Toilet Tissue Holder shall complement Ginger Lineal product series. Toilet Tissue Holder shall be Ginger Model 5227/\_\_\_\_.

# **5227**

### **Product Dimensions** (units are in inches)