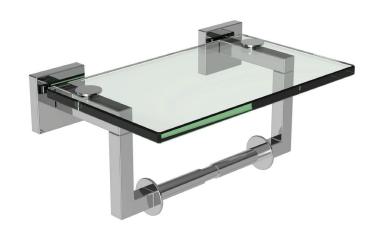

### **Toilet Tissue Holder**

**5227** 

#### **Features**

- Solid metal construction
- Double-post design with spring-loaded, non-separating roller and tempered glass shelf
- Complements Lineal product series

#### Product Specification: Add "Color / Finish" Suffix to Model Number Below

The Toilet Tissue Holder shall be made of solid brass construction and incorporate a double-post design utilizing a non-separating, spring-loaded roller and tempered glass shelf. Toilet Tissue Holder shall complement Ginger Lineal product series. Toilet Tissue Holder shall be Ginger Model 5227/\_\_\_\_.