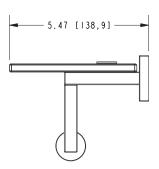

d Nickel

SN: Satin Nickel

| Specified Model |                                       |                   |
|-----------------|---------------------------------------|-------------------|
| Model           | Description                           | Colors / Finishes |
| 5227            | Toilet Tissue Holder with Glass Shelf | □ PC □ PN □ SN    |

#### Product Specification: Add "Color / Finish" Suffix to Model Number Below

The Toilet Tissue Holder shall be made of solid brass construction and incorporate a double-post design utilizing a non-separating, spring-loaded roller and tempered glass shelf. Toilet Tissue Holder shall complement Ginger Lineal product series. Toilet Tissue Holder shall be Ginger Model 5227/\_\_\_\_.

# **5227**

### **Product Dimensions** (units are in inches)