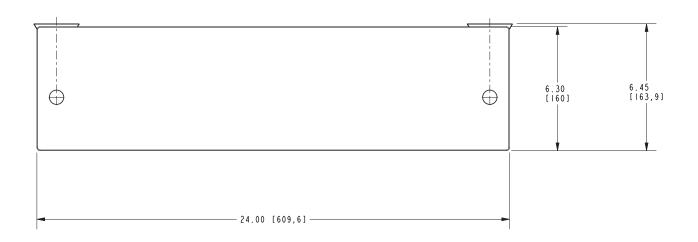

#### **Colors / Finishes**

PC: Polished ChromePN: Polished NickelSN: Satin Nickel

| Specified Model |                 |                   |
|-----------------|-----------------|-------------------|
| Model           | Description     | Colors / Finishes |
| 4934T-24        | 24" Glass Shelf | □ PC □ PN □ SN    |

### Product Specification: Add "Color / Finish" Suffix to Model Number Below

Toiletry Shelf shall be made of solid brass and tempered glass construction. Glass Shelf shall complement Ginger Cayden product series. Glass Shelf shall be Ginger Model 4934T-24/\_\_\_\_.