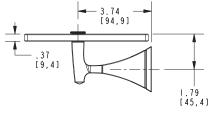

#### **Colors / Finishes**

PC: Polished ChromePN: Polished NickelSN: Satin Nickel

| Specified Model |                 |                   |
|-----------------|-----------------|-------------------|
| Model           | Description     | Colors / Finishes |
| 4934T-24        | 24" Glass Shelf | □ PC □ PN □ SN    |

### Product Specification: Add "Color / Finish" Suffix to Model Number Below

Toiletry Shelf shall be made of solid brass and tempered glass construction. Glass Shelf shall complement Ginger Cayden product series. Glass Shelf shall be Ginger Model 4934T-24/\_\_\_\_.