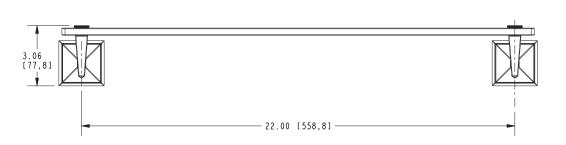

#### **Colors / Finishes**

PC: Polished ChromePN: Polished NickelSN: Satin Nickel

| Specified Model |                 |                   |
|-----------------|-----------------|-------------------|
| Model           | Description     | Colors / Finishes |
| 4934T-24        | 24" Glass Shelf | □ PC □ PN □ SN    |

### Product Specification: Add "Color / Finish" Suffix to Model Number Below

Toiletry Shelf shall be made of solid brass and tempered glass construction. Glass Shelf shall complement Ginger Cayden product series. Glass Shelf shall be Ginger Model 4934T-24/\_\_\_\_.