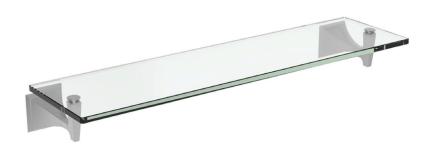

## **CAYDEN**

Toiletry Shelf **4934T-24** 

#### **Features**

- Solid brass construction
- Tempered glass with polished edges
- Complements Cayden product series
- Supports 5 lbs. (2.26 kg.)

#### **Colors / Finishes**

PC: Polished ChromePN: Polished NickelSN: Satin Nickel

| Specified Model |                 |                   |
|-----------------|-----------------|-------------------|
| Model           | Description     | Colors / Finishes |
| 4934T-24        | 24" Glass Shelf | □ PC □ PN □ SN    |