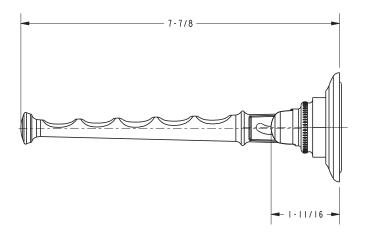

exceeds the following at date of manufacture:

• All applicable US Federal and State material regulations





### **Colors / Finishes**

PC: Polished ChromePN: Polished NickelSN: Satin Nickel

| Specified Model |                     |                   |
|-----------------|---------------------|-------------------|
| Model           | Description         | Colors   Finishes |
| 4817            | Valet Pivoting Hook | PC PN SN          |

## Product Specification: Add glass type designator and "Color / Finish" suffix to Model number, below

The Valet Pivoting Hook shall be made of solid brass construction. Valet Pivoting Hook shall complement Ginger Eavon product series. Valet Pivoting Hook shall be GINGER Model 4817/\_\_\_\_.

# 4817

## **Product Dimensions** (units are in inches)