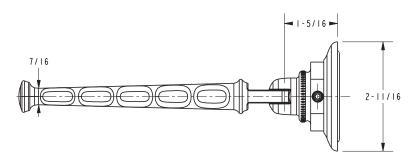

s or exceeds the following at date of manufacture:

• All applicable US Federal and State material regulations





### **Colors / Finishes**

PC: Polished ChromePN: Polished NickelSN: Satin Nickel

| Specified Model |                     |                   |
|-----------------|---------------------|-------------------|
| Model           | Description         | Colors   Finishes |
| 4817            | Valet Pivoting Hook | PC PN SN          |

## Product Specification: Add glass type designator and "Color / Finish" suffix to Model number, below

The Valet Pivoting Hook shall be made of solid brass construction. Valet Pivoting Hook shall complement Ginger Eavon product series. Valet Pivoting Hook shall be GINGER Model 4817/\_\_\_\_.

# 4817

## **Product Dimensions** (units are in inches)