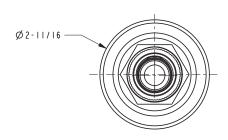

or exceeds the following at date of manufacture:

• All applicable US Federal and State material regulations





### **Colors / Finishes**

PC: Polished ChromePN: Polished NickelSN: Satin Nickel

| Specified Model |                     |                   |
|-----------------|---------------------|-------------------|
| Model           | Description         | Colors   Finishes |
| 4817            | Valet Pivoting Hook | PC PN SN          |

## Product Specification: Add glass type designator and "Color / Finish" suffix to Model number, below

The Valet Pivoting Hook shall be made of solid brass construction. Valet Pivoting Hook shall complement Ginger Eavon product series. Valet Pivoting Hook shall be GINGER Model 4817/\_\_\_\_.

# 4817

## **Product Dimensions** (units are in inches)