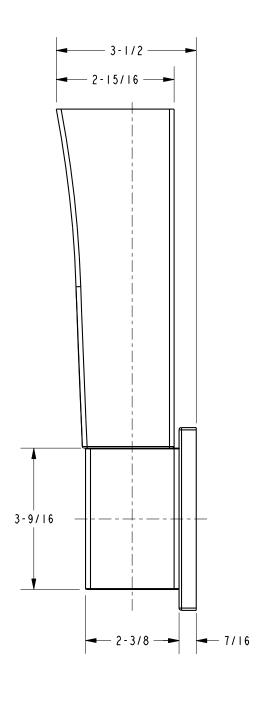

Codes / Standards Compliance**

Meets or exceeds the following at date of manufacture:

- UL 1598
- All applicable US Federal and State material regulations

### **Colors / Finishes**

PC: Polished Chrome
 PN: Polished Nickel
 SN: Satin Nickel

• Other: NA



# Specified Model Model Description Colors | Finishes 4781 Single Light, Etched Glass PC PN SN 40409 Replacement Glass Shade, Satin-Etched Cased Opal Glass

### Product Specification: Add glass type designator and "Color / Finish" suffix to Model number, below.

The Single Light shall incorporate solid brass construction and a satin-etched cased opal glass shade. Single Light shall complement Newport Brass Cinu product series. Single Light shall be Ginger Model 4781/\_\_\_\_.

# 4781

# **Product Dimensions** (units are in inches)