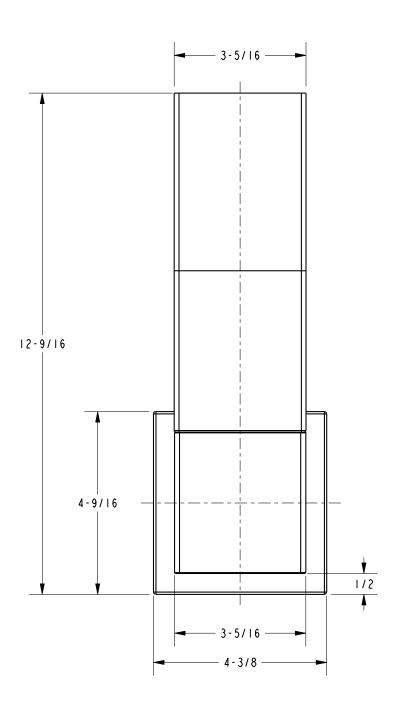

**Codes / Standards Compliance**

Meets or exceeds the following at date of manufacture:

- UL 1598
- All applicable US Federal and State material regulations

### **Colors / Finishes**

PC: Polished Chrome
 PN: Polished Nickel
 SN: Satin Nickel

• Other: NA



# Specified Model Model Description Colors | Finishes 4781 Single Light, Etched Glass PC PN SN 40409 Replacement Glass Shade, Satin-Etched Cased Opal Glass

### Product Specification: Add glass type designator and "Color / Finish" suffix to Model number, below.

The Single Light shall incorporate solid brass construction and a satin-etched cased opal glass shade. Single Light shall complement Newport Brass Cinu product series. Single Light shall be Ginger Model 4781/\_\_\_\_.

# 4781

# **Product Dimensions** (units are in inches)