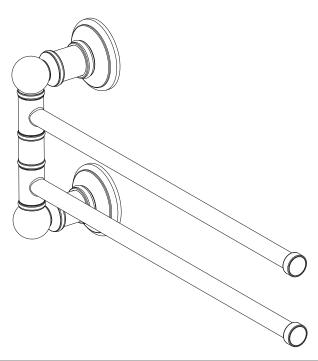

## **Double Swing Towel Bar**

**4522S** 

The Double Swing Towel Bar shall be made of solid brass construction. Double Swing Towel Bar shall complement Ginger Columnar product series. Double Swing Towel Bar shall be Ginger Model 4522S/\_\_\_\_.