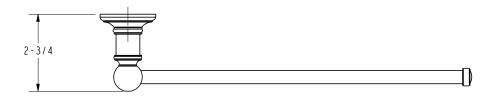

|                 |                        |                      |
|                 |                        |                      |
|                 |                        |                      |

| <b>Product Specification:</b> | Add "Length Indicator and Color / Finish" suffix to Model number, below. |
|-------------------------------|--------------------------------------------------------------------------|
|-------------------------------|--------------------------------------------------------------------------|

The Double Swing Towel Bar shall be made of solid brass construction. Double Swing Towel Bar shall complement Ginger Columnar product series. Double Swing Towel Bar shall be Ginger Model 4522S/\_\_\_\_.

## **4522S**

## **Product Dimensions** (units are in inches)