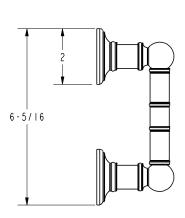

|                        |                      |
|                 |                        |                      |
|                 |                        |                      |

| <b>Product Specification:</b> | Add "Length Indicator and Color / Finish" suffix to Model number, below. |
|-------------------------------|--------------------------------------------------------------------------|
|-------------------------------|--------------------------------------------------------------------------|

The Double Swing Towel Bar shall be made of solid brass construction. Double Swing Towel Bar shall complement Ginger Columnar product series. Double Swing Towel Bar shall be Ginger Model 4522S/\_\_\_\_.

## **4522S**

## **Product Dimensions** (units are in inches)