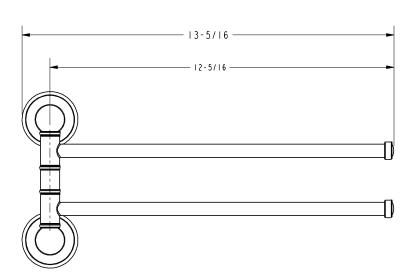

|                        |                      |
|                 |                        |                      |
|                 |                        |                      |

| <b>Product Specification:</b> | Add "Length Indicator and Color / Finish" suffix to Model number, below. |
|-------------------------------|--------------------------------------------------------------------------|
|-------------------------------|--------------------------------------------------------------------------|

The Double Swing Towel Bar shall be made of solid brass construction. Double Swing Towel Bar shall complement Ginger Columnar product series. Double Swing Towel Bar shall be Ginger Model 4522S/\_\_\_\_.

## **4522S**

## **Product Dimensions** (units are in inches)