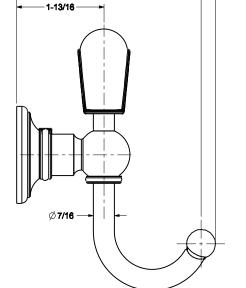

mpliance** Meets or exceeds the following at date of manufacture: • All applicable US Federal and State material regulations

#### **Colors / Finishes**

- ORB: Oil Rubbed Bronze •
- PC: Polished Chrome
- PN: Polished Nickel
- SN: Satin Nickel

Other: N/A

### **Specified Model**

| Model | Description      | Colors   Finishes |
|-------|------------------|-------------------|
| 4511  | Double Robe Hook | ORB PC PN SN      |

#### Product Specification: Add "Color / Finish" Suffix to Model Number Below.

The Double Robe Hook shall be made of solid brass construction. Double Robe Hook shall complement Ginger Columnar product series. Double Robe Hook shall be Ginger Model 4511/\_\_\_\_ .



# **COLUMNAR**

**Double Robe Hook** 

4511

# 4511

#### Product Dimensions (units are in inches)





## CINGER t: 949.417.5207 | www.gingerco.com

Columnar Double Robe Hook
4511

page 2 of 2 spec\_4511

©2011 Brasstech, Inc.