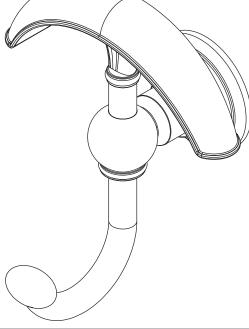

# **Features**

- Solid brass construction
- Complements Columnar product series

**Codes / Standards Compliance** Meets or exceeds the following at date of manufacture: • All applicable US Federal and State material regulations

#### **Colors / Finishes**

- ORB: Oil Rubbed Bronze •
- PC: Polished Chrome
- PN: Polished Nickel
- SN: Satin Nickel

Other: N/A

### **Specified Model**

| Model | Description      | Colors   Finishes |
|-------|------------------|-------------------|
| 4511  | Double Robe Hook | ORB PC PN SN      |

#### Product Specification: Add "Color / Finish" Suffix to Model Number Below.

The Double Robe Hook shall be made of solid brass construction. Double Robe Hook shall complement Ginger Columnar product series. Double Robe Hook shall be Ginger Model 4511/\_\_\_\_ .



# **COLUMNAR**

**Double Robe Hook** 

4511

# 4511

#### Product Dimensions (units are in inches)





## CINGER t: 949.417.5207 | www.gingerco.com

Columnar Double Robe Hook
4511

page 2 of 2 spec\_4511

©2011 Brasstech, Inc.