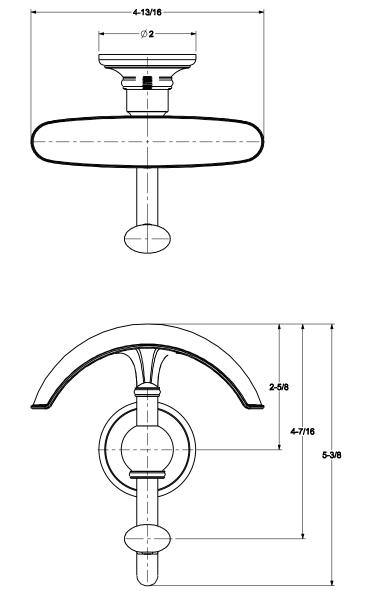

Compliance** Meets or exceeds the following at date of manufacture: • All applicable US Federal and State material regulations

#### **Colors / Finishes**

- ORB: Oil Rubbed Bronze •
- PC: Polished Chrome
- PN: Polished Nickel
- SN: Satin Nickel

Other: N/A

### **Specified Model**

| Model | Description      | Colors   Finishes |
|-------|------------------|-------------------|
| 4511  | Double Robe Hook | ORB PC PN SN      |

#### Product Specification: Add "Color / Finish" Suffix to Model Number Below.

The Double Robe Hook shall be made of solid brass construction. Double Robe Hook shall complement Ginger Columnar product series. Double Robe Hook shall be Ginger Model 4511/\_\_\_\_ .



# **COLUMNAR**

**Double Robe Hook** 

4511

# 4511

#### Product Dimensions (units are in inches)





## CINGER t: 949.417.5207 | www.gingerco.com

Columnar Double Robe Hook
4511

page 2 of 2 spec\_4511

©2011 Brasstech, Inc.