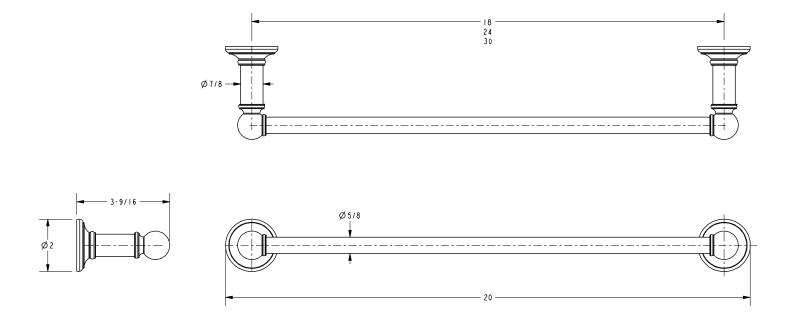

### 4502

Product Dimensions (units are in inches)

Columnar Towel Bar 4502, 4503, 4504

page 2 of 2 spec\_4502, 4503, 4504