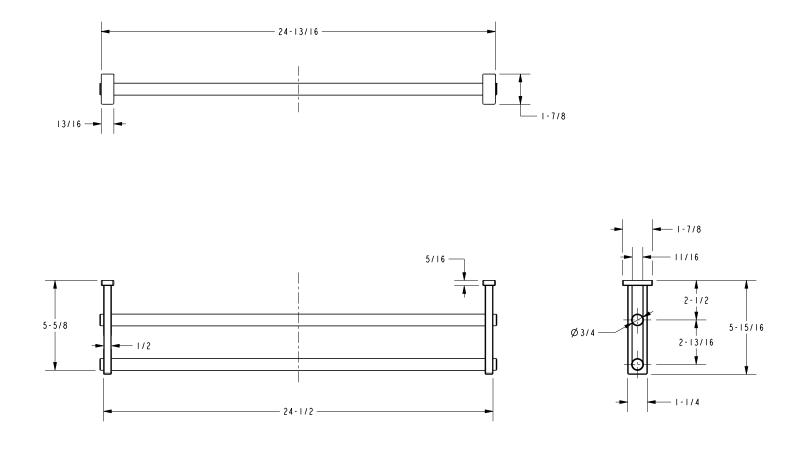

## 3022

Product Dimensions (units are in inches)

Frame Double Towel Bar **3022** 

page 2 of 2 spec\_3022

t: 949.417.5207 | www.motiv.us ©2011 Brasstech, Inc.