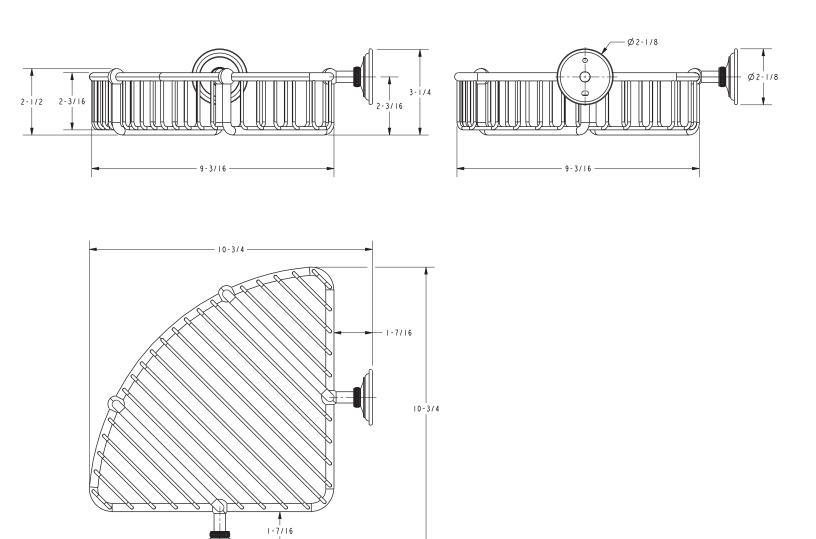

### Product Dimensions (units are in inches)

London Terrace Basket **26554** 

page 2 of 2 spec\_26554\_rev\_a 8/14

#### **Features**

- Solid brass frame
- Basket extends approximately 10-3/4" along each wall from corner