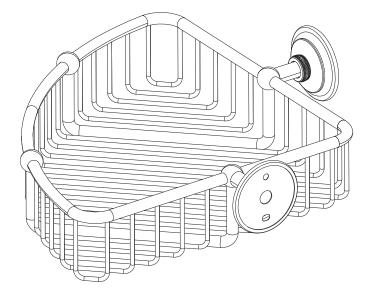

## LONDON TERRACE

Basket

26554

#### **Features**

- Solid brass frame
- Basket extends approximately 10-3/4" along each wall from corner

#### Product Specification: Add glass type designator and "Color / Finish" suffix to Model number, below.

The Basket shall be of solid brass construction. Basket Shelf shall incorporate a triangular shape that extends approximately 10-3/4" along each wall from corner. Basket shall be GINGER model 26554/\_\_\_\_.