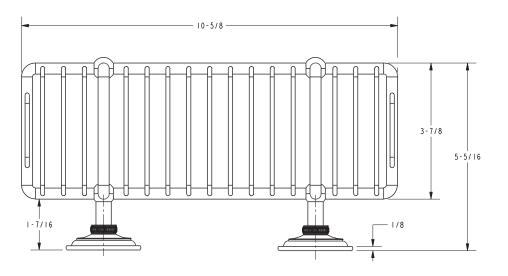

#### **Features**

- Solid brass frame
- Basket extends approximately 5-1/2" from the wall
- Basket has a running length of approximately 10-5/8"

#### Product Specification: Add glass type designator and "Color / Finish" suffix to Model number, below.

The Basket shall be of solid brass construction. Basket Shelf shall incorporate a projected depth of approximately 5-1/2" from the wall a running length of approximately 10-5/8". Basket shall be GINGER model 26551/\_\_\_

### Product Dimensions (units are in inches)

London Terrace Basket **26551** 

page 2 of 2 spec\_26551\_rev\_a 8/14