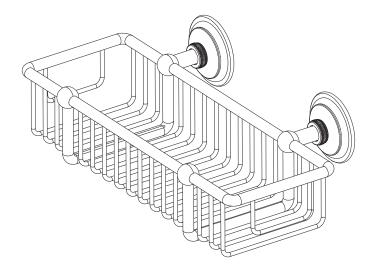

# LONDON TERRACE

Basket

26551

#### **Features**

- Solid brass frame
- Basket extends approximately 5-1/2" from the wall
- Basket has a running length of approximately 10-5/8"