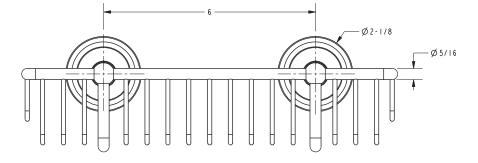

#### **Features**

- Solid brass frame
- Basket extends approximately 5-1/2" from the wall
- Basket has a running length of approximately 10-5/8"

### Product Dimensions (units are in inches)

London Terrace Basket **26551** 

page 2 of 2 spec\_26551\_rev\_a 8/14