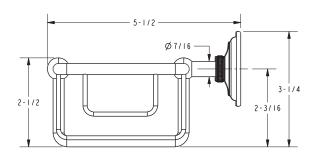

#### **Features**

- Solid brass frame
- Basket extends approximately 5-1/2" from the wall
- Basket has a running length of approximately 10-5/8"

### Product Dimensions (units are in inches)

London Terrace Basket **26551** 

page 2 of 2 spec\_26551\_rev\_a 8/14