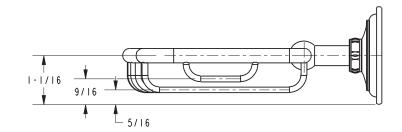

### **Product Dimensions** (units are in inches)

London Terrace Basket **26550** 

page 2 of 2 spec\_26550\_rev\_a 8/14