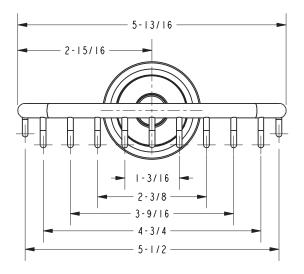

### **Features**

- Solid brass frame
- Basket extends approximately 5-5/8" from the wall
- Basket has a running length of approximately 5-13/16"

### Product Specification: Add glass type designator and "Color / Finish" suffix to Model number, below.

The Basket shall be of solid brass construction. Basket Shelf shall incorporate a projected depth of approximately 5-5/8" from the wall and a running length of approximately 5-13/16". Basket shall be GINGER model 26550/\_

### **Product Dimensions** (units are in inches)

London Terrace Basket **26550** 

page 2 of 2 spec\_26550\_rev\_a 8/14