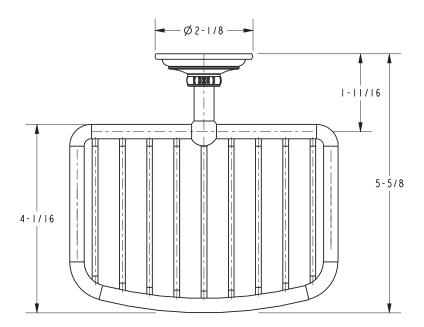

### **Features**

- Solid brass frame
- Basket extends approximately 5-5/8" from the wall
- Basket has a running length of approximately 5-13/16"

### Product Specification: Add glass type designator and "Color / Finish" suffix to Model number, below.

The Basket shall be of solid brass construction. Basket Shelf shall incorporate a projected depth of approximately 5-5/8" from the wall and a running length of approximately 5-13/16". Basket shall be GINGER model 26550/\_

### **Product Dimensions** (units are in inches)

London Terrace Basket **26550** 

page 2 of 2 spec\_26550\_rev\_a 8/14