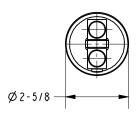

Finishes    |
| 0322-16         | Double Swing Towel Bar | □ PN □ SN □ PC □ ORB |
|                 |                        |                      |
|                 |                        |                      |
|                 |                        |                      |
|                 |                        |                      |
|                 |                        |                      |

### **Product Specification:** Add "Length Indicator and Color / Finish" suffix to Model number, below.

The Double Swing Towel Bar shall be made of solid brass construction. Double Swing Towel Bar shall complement Ginger Hotelier product series. Double Swing Towel Bar shall be Ginger Model 0322-16/\_\_\_\_\_.

## 0322-16

## **Product Dimensions** (units are in inches)