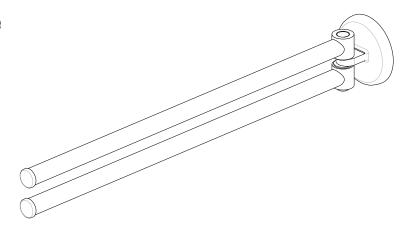

# **HOTELIER**

#### **Features**

· Solid brass construction

• Complements Hotelier product series

## **Double Swing Towel Bar**

0322-16

### **Codes / Standards Compliance**

Meets or exceeds the following at date of manufacture:

• All applicable US Federal and State material regulations

#### **Colors / Finishes**

PN: Polished Nickel
SN: Satin Nickel
PC: Polished Chrome
ORB: Oil Rubbed Bronze

• Other: NA



| Specified Model |                        |                      |
|-----------------|------------------------|----------------------|
| Model           | Description            | Colors   Finishes    |
| 0322-16         | Double Swing Towel Bar | □ PN □ SN □ PC □ ORB |
|                 |                        |                      |
|                 |                        |                      |
|                 |                        |                      |
|                 |                        |                      |
|                 |                        |                      |

### **Product Specification:** Add "Length Indicator and Color / Finish" suffix to Model number, below.

The Double Swing Towel Bar shall be made of solid brass construction. Double Swi