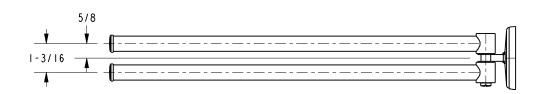

inishes    |
| 0322-16         | Double Swing Towel Bar | □ PN □ SN □ PC □ ORB |
|                 |                        |                      |
|                 |                        |                      |
|                 |                        |                      |
|                 |                        |                      |
|                 |                        |                      |

### **Product Specification:** Add "Length Indicator and Color / Finish" suffix to Model number, below.

The Double Swing Towel Bar shall be made of solid brass construction. Double Swing Towel Bar shall complement Ginger Hotelier product series. Double Swing Towel Bar shall be Ginger Model 0322-16/\_\_\_\_\_.

## 0322-16

## **Product Dimensions** (units are in inches)