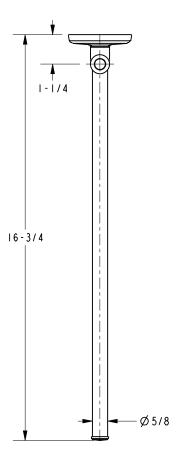

Finishes    |
| 0322-16         | Double Swing Towel Bar | □ PN □ SN □ PC □ ORB |
|                 |                        |                      |
|                 |                        |                      |
|                 |                        |                      |
|                 |                        |                      |
|                 |                        |                      |

### **Product Specification:** Add "Length Indicator and Color / Finish" suffix to Model number, below.

The Double Swing Towel Bar shall be made of solid brass construction. Double Swing Towel Bar shall complement Ginger Hotelier product series. Double Swing Towel Bar shall be Ginger Model 0322-16/\_\_\_\_\_.

## 0322-16

## **Product Dimensions** (units are in inches)