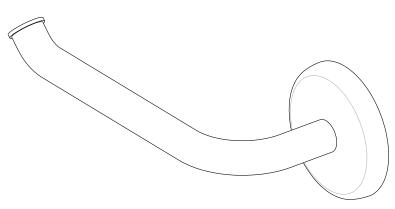

#### **Features**

- Solid brass construction
- Single-post, open roller design
- Complements Hotelier product series

Toilet Tissue Holder 0306

### Product Specification: Add "Color / Finish" Suffix to Model Number Below.

The Toilet Tissue Holder shall be made of solid brass construction and incorporate a single-post, open roller design. Toilet Tissue Holder shall complement Ginger Hotelier product series. Toilet Tissue Holder shall be Ginger Model 0306/\_\_\_\_.