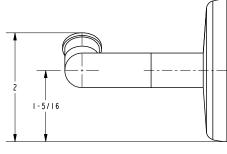

ns



#### **Colors / Finishes**

PC: Polished ChromeSN: Satin Nickel

| Specified Model |                           |                   |
|-----------------|---------------------------|-------------------|
| Model           | Description               | Colors   Finishes |
| 0306            | Open Toilet Tissue Holder | □ PC □ SN         |
|                 |                           |                   |

### Product Specification: Add "Color / Finish" Suffix to Model Number Below.

The Toilet Tissue Holder shall be made of solid brass construction and incorporate a single-post, open roller design. Toilet Tissue Holder shall complement Ginger Hotelier product series. Toilet Tissue Holder shall be Ginger Model 0306/\_\_\_\_.

## 0306

## **Product Dimensions** (units are in inches)