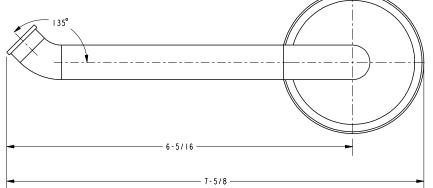

ions



#### **Colors / Finishes**

PC: Polished ChromeSN: Satin Nickel

| Specified Model |                           |                   |
|-----------------|---------------------------|-------------------|
| Model           | Description               | Colors   Finishes |
| 0306            | Open Toilet Tissue Holder | □ PC □ SN         |
|                 |                           |                   |

### Product Specification: Add "Color / Finish" Suffix to Model Number Below.

The Toilet Tissue Holder shall be made of solid brass construction and incorporate a single-post, open roller design. Toilet Tissue Holder shall complement Ginger Hotelier product series. Toilet Tissue Holder shall be Ginger Model 0306/\_\_\_\_.

## 0306

## **Product Dimensions** (units are in inches)