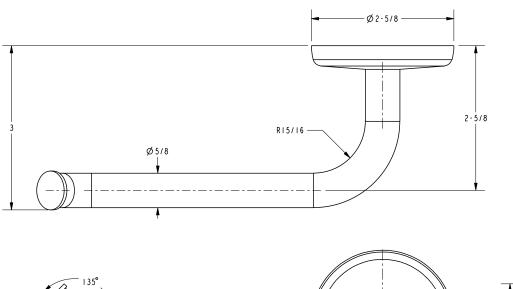

ations



#### **Colors / Finishes**

PC: Polished ChromeSN: Satin Nickel

| Specified Model |                           |                   |
|-----------------|---------------------------|-------------------|
| Model           | Description               | Colors   Finishes |
| 0306            | Open Toilet Tissue Holder | □ PC □ SN         |
|                 |                           |                   |

### Product Specification: Add "Color / Finish" Suffix to Model Number Below.

The Toilet Tissue Holder shall be made of solid brass construction and incorporate a single-post, open roller design. Toilet Tissue Holder shall complement Ginger Hotelier product series. Toilet Tissue Holder shall be Ginger Model 0306/\_\_\_\_.

## 0306

## **Product Dimensions** (units are in inches)